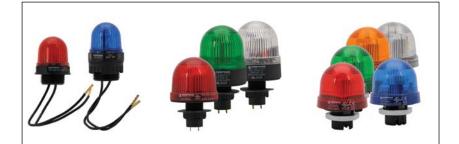

#### Freestanding Beacons

## **Freestanding Beacons**

WERMA freestanding beacons offer a range of modules including: permanent, blinking, flashing, LED EVS, and LED rotating.

- Base, bracket or tube mounting
- Incandescent, LED, or Xenon light sources
- High protection rating IP65
- 57/58/75/98mm beacon diameters available
- Tall lens option available
- Signal modules in common voltages (24V AC/DC, 115VAC, and 230VAC)
- Five colors available