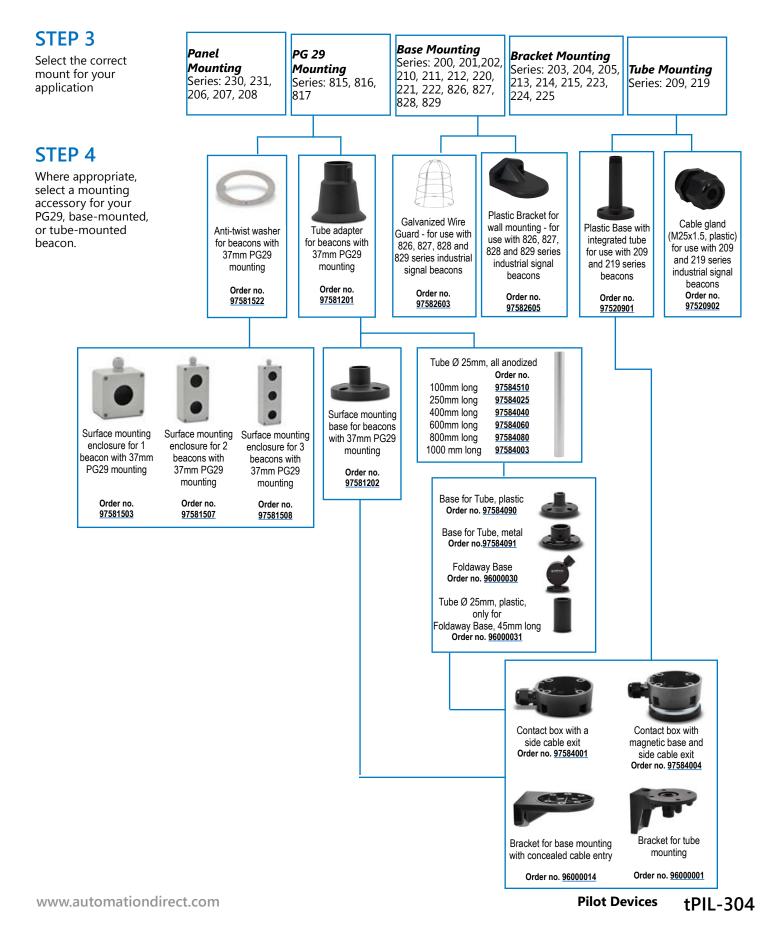

### **Beacon Accessories**

Accessories for installation and freestanding beacons:

- Tube adapter, mounting base, surface-mounting enclosures, washers, for installation beacons
- Wire guard, bracket, wall-mount bracket, base and tube, and cable gland for freestanding beacons