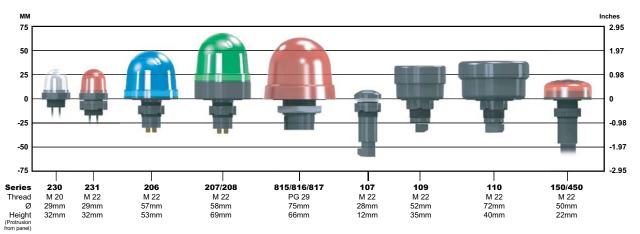

### **STEP 1**

Select the required panel or freestanding beacon or buzzer for your application

### **STEP 2**

Select the required beacon height/depth for your application from either the panel beacons and buzzers or free-standing beacons.

# Installation Becaon Connections and Audible Signal Devices

WERMA installation beacons are designed for mounting in panels or enclosures. A characteristic of this beacon type is that the rear fixture uses a central nut.

- Permanent, blinking, flashing, or LED beacons
- High protection rating IP65
- Beacons in 29, 57/58, and 75mm beacon diameters
- Audible modules with sight/sound combinations
- Signal modules come in common voltages (24V AC/DC, 115VAC, and 230VAC)
- Five colors
- For installation in 22.5 or 34mm cutouts