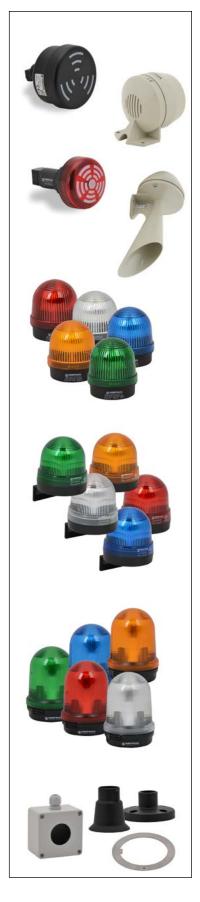

### Installation Beacons and Buzzers

#### Visual Signal Elements

- Incandescent Permanent Light
- LED Permanent Light
- Xenon Flashing Light
- LED Flashing Light
- LED Blinking Light
- LED Rotating Light
- LED Double Flashing Light
- LED EVS (Enhanced Visibility System) Flashing Light

#### Audible Signal Elements

- Buzzer Element
- Buzzer Element with Acknowledgment Function
- Bracket mounting continuous tone horns

### **Beacon Accessories**

Accessories for installation and freestanding beacons:

- Tube adapter, mounting base, surface-mounting enclosures, washers, for installation beacons
- Wire guard, bracket, wall-mount bracket, base and tube, and cable gland for freestanding beacons