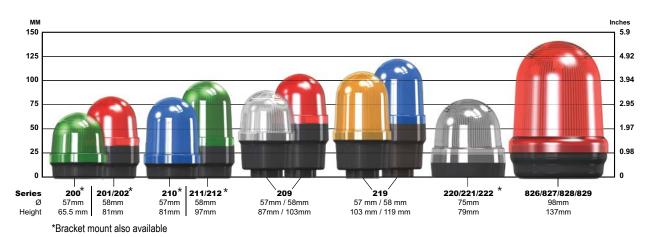

### **STEP 1**

Select the required panel or freestanding beacon or buzzer for your application

### **STEP 2**

Select the required beacon height/depth for your application from either the panel beacons and buzzers or free-standing beacons.

## **Freestanding Beacons**

WERMA freestanding beacons offer a range of modules including: permanent, blinking, flashing, LED EVS, and LED rotating.

- Base, bracket or tube mounting
- Incandescent, LED, or Xenon light sources
- High protection rating IP65
- 57/58/75/98mm beacon diameters available
- Tall lens option available
- Signal modules in common voltages (24V AC/DC, 115VAC, and 230VAC)
- Five colors available