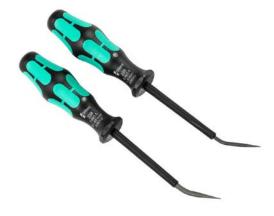

| Terminal Block Tool Sets |                     |            |         |                |                                                                           |         |  |  |  |  |  |
|--------------------------|---------------------|------------|---------|----------------|---------------------------------------------------------------------------|---------|--|--|--|--|--|
| Part Number              | Number of<br>Pieces | Part Image | Туре    | Tip Size       | Set Includes                                                              | Price   |  |  |  |  |  |
| <u>05008100001</u>       | 2                   | C S S MA   | Slotted | 2.5mm<br>3.5mm | (2) Kraftform Plus angled terminal block tools<br>(slotted: 2.5mm, 3.5mm) | \$21.00 |  |  |  |  |  |