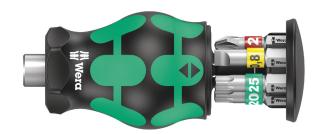

## Stubby Multi-Bit Screwdrivers

Wera Stubby multi-bit screwdrivers is a small, bitholding screwdriver with short bit mounting for hard to reach areas. The handle boasts a magazine in the handle for up to 6 bits. The bit holder has a strong permanent magnet, ensuring a secure holding of the bit.

Bit Holder w/ Magnet

Take-it-Easy Tool Finder

| Stubby Multi-Bit Screwdrivers |                     |            |          |                   |                   |                  |                                                                                                                                                                                      |         |
|-------------------------------|---------------------|------------|----------|-------------------|-------------------|------------------|--------------------------------------------------------------------------------------------------------------------------------------------------------------------------------------|---------|
| Part Number                   | Number of<br>Pieces | Part Image | Туре     | Bit Size          | Overall<br>Length | Handle<br>Length | Set Includes                                                                                                                                                                         | Price   |
| <u>05008873001</u>            | 6                   |            | Phillips | #1<br>#2          | 2.5in<br>(64mm)   | 2.3in<br>(58mm)  | (1) Kraftform ergonomic stubby handle<br>with bit storage screwdriver, (6) 1in<br>standard bits (Phillips: #1, #2,torx: T15,<br>T20, T25, slotted: 5.5mm)                            | \$22.00 |
|                               |                     |            | Slotted  | 5.5mm             |                   |                  |                                                                                                                                                                                      |         |
|                               |                     |            | C Torx   | T15<br>T20<br>T25 |                   |                  |                                                                                                                                                                                      |         |
| <u>05008874001</u>            | 6                   |            | Phillips | #1<br>#2          |                   |                  | <ul> <li>(1) Kraftform ergonomic stubby handle<br/>with bit storage screwdriver, (6) 1in<br/>standard bits (Phillips: #1, #2,Pozidriv: #1,<br/>#2, slotted: 5.5mm, 6.5mm)</li> </ul> | \$22.00 |
|                               |                     |            | Slotted  | 5.5mm,<br>6.5mm   |                   |                  |                                                                                                                                                                                      |         |
|                               |                     |            | Pozidriv | #1<br>#2          |                   |                  |                                                                                                                                                                                      |         |