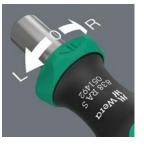

## **Small Ratcheting Multi-Bit Screwdrivers**

Wera's small ratcheting multi-bit screwdrivers are an extremely small bitholding screwdriver designed for use with 1/4 in drive bits. The ratchet mechanism with fine toothing is integrated in the handle (36 teeth/return angle 10°). This innovative function eases and accelerates screwdriving without having to reposition the tool, boasting three positions (clockwise/counterclockwise/no ratcheting).

**Directional Ratchet Switch** 

Take-it-Easy Tool Finder

| Small Ratcheting Multi-Bit Screwdrivers |                     |            |                   |                                         |                    |                                  |                                                                                                                                                                                                                                                                          |         |
|-----------------------------------------|---------------------|------------|-------------------|-----------------------------------------|--------------------|----------------------------------|--------------------------------------------------------------------------------------------------------------------------------------------------------------------------------------------------------------------------------------------------------------------------|---------|
| Part Number                             | Number of<br>Pieces | Part Image | Туре              | Bit Size                                | Overall<br>Length  | Handle<br>Type                   | Set Includes                                                                                                                                                                                                                                                             | Price   |
| <u>05051492001</u>                      | 1                   |            | n/a               |                                         |                    |                                  | Handle only                                                                                                                                                                                                                                                              | \$22.00 |
| <u>05051060001</u>                      | 14                  |            | Phillips          | #1, #2                                  | 4.0in<br>- (102mm) | Kraftform<br>ergonomic<br>handle | (1) Kraftform Kompakt ratcheting<br>screwdriver, (13) 2in standard bits<br>(Phillips: #1, #2, Pozidriv: #1, #2, torx:<br>T10, T15, T20, T25, hex: 2.5mm, 3mm,<br>4mm, 5mm, slotted: 5.5mm), (1) robust<br>textile pouch, (1) hook and loop fastener<br>strip for storage | \$56.00 |
|                                         |                     |            | Slotted           | 5.5mm                                   |                    |                                  |                                                                                                                                                                                                                                                                          |         |
|                                         |                     |            | O External Hex    | 2.5mm,<br>3mm,<br>4mm, 5mm              |                    |                                  |                                                                                                                                                                                                                                                                          |         |
|                                         |                     |            | Torx              | T10, T15,<br>T20, T25                   |                    |                                  |                                                                                                                                                                                                                                                                          |         |
|                                         |                     |            | Pozidriv          | #1, #2                                  |                    |                                  |                                                                                                                                                                                                                                                                          |         |
| <u>05051065001</u>                      | 14                  |            | <b>♦</b> Phillips | #1, #2                                  |                    |                                  | (1) Kraftform Kompakt ratcheting screwdriver, (13) 2in standard bits (Phillips: #1, #2, square: #1, #2, torx: T10, T15, T20, T25, hex: 9/64in, 5/32in, 3/16in, 7/32in, slotted: 5.5mm), (1) robust textile pouch, (1) hook and loop fastener strip for storage           | \$56.00 |
|                                         |                     |            | Slotted           | 5.5mm                                   |                    |                                  |                                                                                                                                                                                                                                                                          |         |
|                                         |                     |            | O External Hex    | 9/64in,<br>5/32in,<br>3/16in,<br>7/32in |                    |                                  |                                                                                                                                                                                                                                                                          |         |
|                                         |                     |            | <b>○</b> Torx     | T10, T15,<br>T20, T25                   |                    |                                  |                                                                                                                                                                                                                                                                          |         |
|                                         |                     |            | Square            | #1, #2                                  |                    |                                  |                                                                                                                                                                                                                                                                          |         |