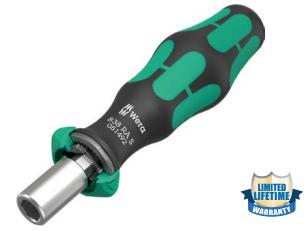

## **Small Ratcheting Multi-Bit Screwdrivers**

Wera's small ratcheting multi-bit screwdrivers are an extremely small bitholding screwdriver designed for use with 1/4 in drive bits. The ratchet mechanism with fine toothing is integrated in the handle (36 teeth/return angle 10°). This innovative function eases and accelerates screwdriving without having to reposition the tool, boasting three positions (clockwise/counterclockwise/no ratcheting).

**Directional Ratchet Switch** 

Take-it-Easy Tool Finder

| Small Ratcheting Multi-Bit Screwdrivers |                     |            |                   |                                         |                    |                                  |                                                                                                                                                                                                                                                                          |         |
|-----------------------------------------|---------------------|------------|-------------------|-----------------------------------------|--------------------|----------------------------------|--------------------------------------------------------------------------------------------------------------------------------------------------------------------------------------------------------------------------------------------------------------------------|---------|
| Part Number                             | Number of<br>Pieces | Part Image | Туре              | Bit Size                                | Overall<br>Length  | Handle<br>Type                   | Set Includes                                                                                                                                                                                                                                                             | Price   |
| <u>05051492001</u>                      | 1                   |            | n/a               |                                         |                    |                                  | Handle only                                                                                                                                                                                                                                                              | \$22.00 |
| <u>05051060001</u>                      | 14                  |            | Phillips          | #1, #2                                  | 4.0in<br>- (102mm) | Kraftform<br>ergonomic<br>handle | (1) Kraftform Kompakt ratcheting<br>screwdriver, (13) 2in standard bits<br>(Phillips: #1, #2, Pozidriv: #1, #2, torx:<br>T10, T15, T20, T25, hex: 2.5mm, 3mm,<br>4mm, 5mm, slotted: 5.5mm), (1) robust<br>textile pouch, (1) hook and loop fastener<br>strip for storage | \$56.00 |
|                                         |                     |            | Slotted           | 5.5mm                                   |                    |                                  |                                                                                                                                                                                                                                                                          |         |
|                                         |                     |            | O External Hex    | 2.5mm,<br>3mm,<br>4mm, 5mm              |                    |                                  |                                                                                                                                                                                                                                                                          |         |
|                                         |                     |            | Torx              | T10, T15,<br>T20, T25                   |                    |                                  |                                                                                                                                                                                                                                                                          |         |
|                                         |                     |            | Pozidriv          | #1, #2                                  |                    |                                  |                                                                                                                                                                                                                                                                          |         |
| <u>05051065001</u>                      | 14                  |            | <b>♦</b> Phillips | #1, #2                                  |                    |                                  | (1) Kraftform Kompakt ratcheting screwdriver, (13) 2in standard bits (Phillips: #1, #2, square: #1, #2, torx: T10, T15, T20, T25, hex: 9/64in, 5/32in, 3/16in, 7/32in, slotted: 5.5mm), (1) robust textile pouch, (1) hook and loop fastener strip for storage           | \$56.00 |
|                                         |                     |            | Slotted           | 5.5mm                                   |                    |                                  |                                                                                                                                                                                                                                                                          |         |
|                                         |                     |            | O External Hex    | 9/64in,<br>5/32in,<br>3/16in,<br>7/32in |                    |                                  |                                                                                                                                                                                                                                                                          |         |
|                                         |                     |            | <b>○</b> Torx     | T10, T15,<br>T20, T25                   |                    |                                  |                                                                                                                                                                                                                                                                          |         |
|                                         |                     |            | Square            | #1, #2                                  |                    |                                  |                                                                                                                                                                                                                                                                          |         |