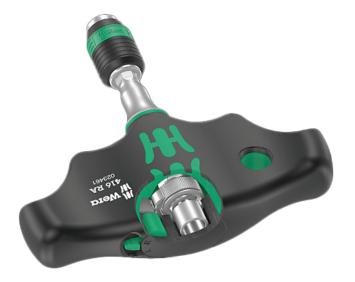

## **Ratcheting T-Handles**

Wera's ratcheting t-handle is an integrated ratchet with fine toothing (80 teeth/return angle 4.5°) that eases and accelerates screwdriving without having to reposition the tool. The ratchet mechanism completely embedded in the handle ensures very handy and comfortable work. With reversing lever for comfortable clockwise/counterclockwise direction change in one-handed operation. The ergonomic shape of the handle fills the ball of the hand well, while the fingers lie securely in the softly rounded recessed grips. The whole hand comes into contact with the handle which avoids friction loss between the hand and handle.

## **Features**

- The integrated ratchet with fine toothing ensures fast and safe working
- Reversing lever for comfortable clockwise/counterclockwise direction change
- Convenient operation thanks to the ratchet mechanism fully embedded in the handle
- Ergonomic 2-component handle with finger handle recesses and pleasant surface feel for very high power transmission and fatigue-free working
- Fast-rotating sleeve for extremely high working speed
- 1/4" socket mounting with secure ball lock or bitholder with 1/4 in external hexagon drive as per DIN ISO 1173-C 6.3 and E 6.3

| Ratcheting T-Handles |            |                                     |                |                    |         |  |  |  |  |  |
|----------------------|------------|-------------------------------------|----------------|--------------------|---------|--|--|--|--|--|
| Part Number          | Part Image | Lock Mechanism                      | Shaft Length   | Handle Type        | Price   |  |  |  |  |  |
| <u>05023460001</u>   | HI CO      | Ballpoint socket                    | - 1.8in (45mm) | Ergonomic t-handle | \$63.00 |  |  |  |  |  |
| <u>05023461001</u>   | HI ST      | Rapidaptor quick-release bit holder |                |                    | \$63.00 |  |  |  |  |  |