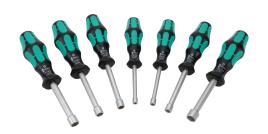

## **Nutdriver Sets**

Wera nutdrivers have the same Kraftform Plus handles as standard screwdrivers. Shafts are made of chrome-plated steel and are hollow to allow access to nuts on long screws. Available in imperial and metric sets.

| Nutdriver Sets     |                  |            |                                                                  |                                                                 |         |
|--------------------|------------------|------------|------------------------------------------------------------------|-----------------------------------------------------------------|---------|
| Part Number        | Number of Pieces | Part Image | Fastening Size                                                   | Set Includes                                                    | Price   |
| <u>05345230055</u> | 7                |            | 3/16in<br>1/4in<br>5/16in<br>11/32in<br>3/8in<br>7/16in<br>1/2in | (7) nutdrivers (3/16, 1/4, 5/16, 11/32,<br>3/8, 7/16 and 1/2in) | \$41.00 |
| <u>05029510055</u> | 7                |            | 5mm<br>5.5mm<br>6mm<br>7mm<br>8mm<br>10mm                        | (7) nutdrivers (5, 5.5, 6, 7, 8, 10 and 13mm)                   | \$41.00 |