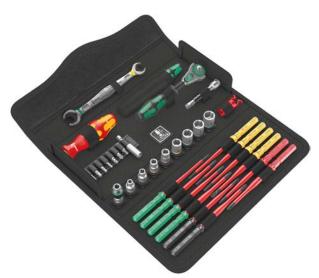

| Metric Maintenance Sets |                     |                |                   |                 |                                                    |                                                                                                 |          |  |  |  |  |
|-------------------------|---------------------|----------------|-------------------|-----------------|----------------------------------------------------|-------------------------------------------------------------------------------------------------|----------|--|--|--|--|
| Part Number             | Number of<br>Pieces | Part Image     |                   | Туре            | Size                                               | Set Includes                                                                                    | Price    |  |  |  |  |
| <u>05135870001</u>      | 35                  |                |                   |                 | n/a                                                | (1) Kraftform handle for interchangeable VDE blades                                             |          |  |  |  |  |
|                         |                     | ter TESOS CARD | 0                 | Phillips        | #1, #2                                             |                                                                                                 |          |  |  |  |  |
|                         |                     |                |                   | Slotted         | 2.5, 3.5, 4, 5.5mm                                 | (12) Kraftform Kompakt VDE blades (slotted: 2.5, 3.5, 4, 5.5mm, Phillips: #1, #2, Pozidriv: #1, |          |  |  |  |  |
|                         |                     |                | 0                 | Torx            | T10, T15, T20, T25                                 | #2, torx: T10, T15, T20, T25)                                                                   |          |  |  |  |  |
|                         |                     |                | •                 | Pozidriv        | #1, #2                                             |                                                                                                 |          |  |  |  |  |
|                         |                     |                | •                 | Slotted         | 2.5mm                                              | (1) Kraftform standard 2.5mm slotted<br>screwdriver                                             |          |  |  |  |  |
|                         |                     |                | Comb              | pination wrench | 10mm, 13mm                                         | (1) Joker combination wrench (10mm/13mm)                                                        | _        |  |  |  |  |
|                         |                     |                | Speed ratched     |                 | 1/4in drive                                        | (1) Zyklop Speed ratchet with 1/4in drive                                                       | \$208.00 |  |  |  |  |
|                         |                     |                | Adapter           |                 | 1/4in                                              | (1) Zyklop 1/4in bit adapter                                                                    |          |  |  |  |  |
|                         |                     | Word           |                   |                 |                                                    | (1) 1/4in universal bit holder                                                                  |          |  |  |  |  |
|                         |                     |                |                   |                 |                                                    | (1) Zyklop 1/4in extension with free-turning sleeve                                             |          |  |  |  |  |
|                         |                     | 13<br>19 Were  | ۲                 | Internal Hex    | 5.5mm, 6mm, 7mm, 8mm,<br>10mm, 11mm, 12mm,<br>13mm | (8) 1/4in sockets (5.5mm - 13mm)                                                                |          |  |  |  |  |
|                         |                     |                | Philli Philli Hex | Phillips        | #1, #2                                             | (7) 1in standard bits (Phillips: #1, #2, hex: 3mm,<br>4mm, 5mm, 6mm, torx: T25)                 |          |  |  |  |  |
|                         |                     | \$ Marce       |                   | Hex             | 3mm, 4mm, 5mm, 6mm                                 |                                                                                                 |          |  |  |  |  |
|                         |                     |                | 0                 | Torx            | T25                                                |                                                                                                 |          |  |  |  |  |
|                         |                     | X              |                   |                 | n/a                                                | (1) screw gripper attachment                                                                    |          |  |  |  |  |