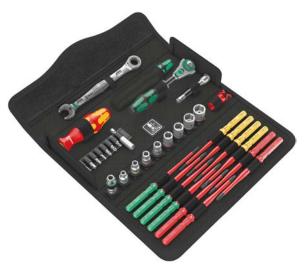

## Werα Maintenance Sets

Take-it-Easy Tool Finder

**Compact Maintenance** 

HEA

| Ó         |  |
|-----------|--|
| ANTI-SLIP |  |

0

| Imperial Maintenance Sets |                     |                       |                    |                                                                   |                                                                                                                                   |          |  |  |  |  |  |  |
|---------------------------|---------------------|-----------------------|--------------------|-------------------------------------------------------------------|-----------------------------------------------------------------------------------------------------------------------------------|----------|--|--|--|--|--|--|
| Part Number               | Number of<br>Pieces | Part Image            | Туре               | Tip Size                                                          | Set Includes                                                                                                                      | Price    |  |  |  |  |  |  |
| <u>05135871001</u>        | 35                  |                       |                    | n/a                                                               | (1) Kraftform handle for interchangeable VDE<br>blades                                                                            |          |  |  |  |  |  |  |
|                           |                     |                       | Phillips           | #1, #2                                                            |                                                                                                                                   |          |  |  |  |  |  |  |
|                           |                     | Devel (marrow 13, 19) | Slotted            | 2.5, 3.5, 4, 5.5mm                                                | (12) Kraftform Kompakt VDE blades (slotted:<br>2.5, 3.5, 4, 5.5mm, Phillips: #1, #2, torx: T10,<br>T15, T20, T25, square: #1, #2) | \$208.00 |  |  |  |  |  |  |
|                           |                     |                       | Torx               | T10, T15, T20, T25                                                |                                                                                                                                   |          |  |  |  |  |  |  |
|                           |                     |                       | O Square           | #1, #2                                                            |                                                                                                                                   |          |  |  |  |  |  |  |
|                           |                     | -                     | Slotted            | 2.5mm                                                             | (1) Kraftform standard 2.5mm slotted<br>screwdriver                                                                               |          |  |  |  |  |  |  |
|                           |                     |                       | Combination wrench | 1/2in                                                             | (1) 1/2in Joker combination wrench                                                                                                |          |  |  |  |  |  |  |
|                           |                     |                       | Speed ratchet      | 1/4in                                                             | (1) Zyklop Speed ratchet with 1/4in drive                                                                                         |          |  |  |  |  |  |  |
|                           |                     |                       | Adapter            | 1/4in                                                             | (1) Zyklop 1/4in bit adapter                                                                                                      |          |  |  |  |  |  |  |
|                           |                     | Wera                  |                    |                                                                   | (1) 1/4in universal bit holder                                                                                                    |          |  |  |  |  |  |  |
|                           |                     | 0                     | Extension          |                                                                   | (1) Zyklop 1/4in extension with free-turning sleeve                                                                               |          |  |  |  |  |  |  |
|                           |                     | poor                  | Internal Hex       | 7/32in, 1/4in, 9/32in,<br>5/16in, 3/8in, 7/16in, 1/2in,<br>9/16in | (8) 1/4in sockets (7/32 - 9/16in)                                                                                                 |          |  |  |  |  |  |  |
|                           |                     |                       | Phillips           | #1, #2                                                            | (7) 1in standard bits (Phillips: #1, #2, hex: 1/8in,<br>5/32in, 7/32in, 1/4in, torx: T25)                                         |          |  |  |  |  |  |  |
|                           |                     | \$ Mere               | O Hex              | 1/8in, 5/32in, 7/32in, 1/4in                                      |                                                                                                                                   |          |  |  |  |  |  |  |
|                           |                     |                       | Torx               | T25                                                               |                                                                                                                                   |          |  |  |  |  |  |  |
|                           |                     |                       |                    | n/a                                                               | (1) screw gripper attachment                                                                                                      |          |  |  |  |  |  |  |