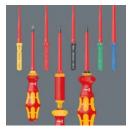

## Werα Maintenance Sets

Take-it-Easy Tool Finder

**Compact Maintenance** 

HEA

| Ó         |  |
|-----------|--|
| ANTI-SLIP |  |

0

| Imperial Maintenance Sets |                     |                       |                    |                                                                   |                                                                                                                                   |          |  |  |  |  |  |  |
|---------------------------|---------------------|-----------------------|--------------------|-------------------------------------------------------------------|-----------------------------------------------------------------------------------------------------------------------------------|----------|--|--|--|--|--|--|
| Part Number               | Number of<br>Pieces | Part Image            | Туре               | Tip Size                                                          | Set Includes                                                                                                                      | Price    |  |  |  |  |  |  |
| <u>05135871001</u>        | 35                  |                       |                    | n/a                                                               | (1) Kraftform handle for interchangeable VDE<br>blades                                                                            |          |  |  |  |  |  |  |
|                           |                     |                       | Phillips           | #1, #2                                                            |                                                                                                                                   |          |  |  |  |  |  |  |
|                           |                     | Devel (marrow 13, 19) | Slotted            | 2.5, 3.5, 4, 5.5mm                                                | (12) Kraftform Kompakt VDE blades (slotted:<br>2.5, 3.5, 4, 5.5mm, Phillips: #1, #2, torx: T10,<br>T15, T20, T25, square: #1, #2) | \$208.00 |  |  |  |  |  |  |
|                           |                     |                       | Torx               | T10, T15, T20, T25                                                |                                                                                                                                   |          |  |  |  |  |  |  |
|                           |                     |                       | O Square           | #1, #2                                                            |                                                                                                                                   |          |  |  |  |  |  |  |
|                           |                     | -                     | Slotted            | 2.5mm                                                             | (1) Kraftform standard 2.5mm slotted<br>screwdriver                                                                               |          |  |  |  |  |  |  |
|                           |                     |                       | Combination wrench | 1/2in                                                             | (1) 1/2in Joker combination wrench                                                                                                |          |  |  |  |  |  |  |
|                           |                     |                       | Speed ratchet      | 1/4in                                                             | (1) Zyklop Speed ratchet with 1/4in drive                                                                                         |          |  |  |  |  |  |  |
|                           |                     |                       | Adapter            | 1/4in                                                             | (1) Zyklop 1/4in bit adapter                                                                                                      |          |  |  |  |  |  |  |
|                           |                     | Wera                  |                    |                                                                   | (1) 1/4in universal bit holder                                                                                                    |          |  |  |  |  |  |  |
|                           |                     | 0                     | Extension          |                                                                   | (1) Zyklop 1/4in extension with free-turning sleeve                                                                               |          |  |  |  |  |  |  |
|                           |                     | poor                  | Internal Hex       | 7/32in, 1/4in, 9/32in,<br>5/16in, 3/8in, 7/16in, 1/2in,<br>9/16in | (8) 1/4in sockets (7/32 - 9/16in)                                                                                                 |          |  |  |  |  |  |  |
|                           |                     |                       | Phillips           | #1, #2                                                            | (7) 1in standard bits (Phillips: #1, #2, hex: 1/8in,<br>5/32in, 7/32in, 1/4in, torx: T25)                                         |          |  |  |  |  |  |  |
|                           |                     | \$ Mere               | O Hex              | 1/8in, 5/32in, 7/32in, 1/4in                                      |                                                                                                                                   |          |  |  |  |  |  |  |
|                           |                     |                       | Torx               | T25                                                               |                                                                                                                                   |          |  |  |  |  |  |  |
|                           |                     |                       |                    | n/a                                                               | (1) screw gripper attachment                                                                                                      |          |  |  |  |  |  |  |