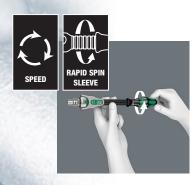

# **Unbelievably fast**

The gyrating mass design along with the Kraftform handle and free-turning sleeve allow for rapid rotation when used as a screwdriver.