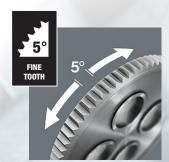

## Small return angle

The fine 72-tooth ratchet mechanism has a low return angle of 5°. This short stroke allows fast and precise work in small spaces.