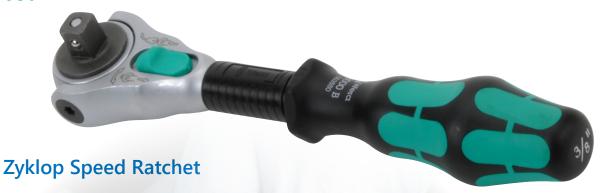

# Simple direction change

Rotating the large thumbwheel quickly changes rotation from clockwise to counterclockwise from any position of the ratchet head.

| Zyklop Speed Ratchets |                                                                                                                                                                                                                                                                                                                                                                               |         |
|-----------------------|-------------------------------------------------------------------------------------------------------------------------------------------------------------------------------------------------------------------------------------------------------------------------------------------------------------------------------------------------------------------------------|---------|
| Part Number           | Description                                                                                                                                                                                                                                                                                                                                                                   | Price   |
| 05003500055           | Wera Zyklop Speed ratchet, dial switch, 1/4in drive, 5 degrees return angle, Kraftform ergonomic handle, locking swivel head, free-turning sleeve, ballpoint socket locking mechanism.                                                                                                                                                                                        | \$76.00 |
| <u>05003550055</u>    | Wera Zyklop Speed ratchet, dial switch, 3/8in drive, 5 degrees return angle, Kraftform ergonomic handle, locking swivel head, free-turning sleeve, ballpoint socket locking mechanism.                                                                                                                                                                                        | \$85.00 |
| <u>05003600055</u>    | Wera Zyklop Speed ratchet, dial switch, 1/2in drive, 5 degrees return angle, Kraftform ergonomic handle, locking swivel head, free-turning sleeve, ballpoint socket locking mechanism. Wera Zyklop Speed ratchet, dial switch, 1/2in drive, 5 degrees return angle, Kraftform ergonomic handle, locking swivel head, free-turning sleeve, ballpoint socket locking mechanism. | \$93.00 |