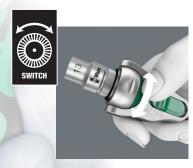

# Simple direction change

Rotating the large thumbwheel quickly changes rotation from clockwise to counterclockwise from any position of the ratchet head.

| Zyklop Speed Ratchets |                                                                                                                                                                                                                                                                                                                                                                               |         |
|-----------------------|-------------------------------------------------------------------------------------------------------------------------------------------------------------------------------------------------------------------------------------------------------------------------------------------------------------------------------------------------------------------------------|---------|
| Part Number           | Description                                                                                                                                                                                                                                                                                                                                                                   | Price   |
| 05003500055           | Wera Zyklop Speed ratchet, dial switch, 1/4in drive, 5 degrees return angle, Kraftform ergonomic handle, locking swivel head, free-turning sleeve, ballpoint socket locking mechanism.                                                                                                                                                                                        | \$76.00 |
| <u>05003550055</u>    | Wera Zyklop Speed ratchet, dial switch, 3/8in drive, 5 degrees return angle, Kraftform ergonomic handle, locking swivel head, free-turning sleeve, ballpoint socket locking mechanism.                                                                                                                                                                                        | \$85.00 |
| <u>05003600055</u>    | Wera Zyklop Speed ratchet, dial switch, 1/2in drive, 5 degrees return angle, Kraftform ergonomic handle, locking swivel head, free-turning sleeve, ballpoint socket locking mechanism. Wera Zyklop Speed ratchet, dial switch, 1/2in drive, 5 degrees return angle, Kraftform ergonomic handle, locking swivel head, free-turning sleeve, ballpoint socket locking mechanism. | \$93.00 |