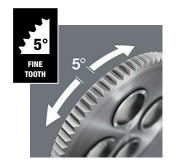

#### Small return angle

The fine 72 tooth ratchet mechanism has a low return angle of 5°. This short stroke allows fast and precise work in small spaces.

Wera Zykiop 8003 B