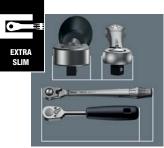

#### Extremely slim Long leverage

Forged, chrome-molybdenum steel ratchet has no torque limitation and is designed to fit in tight areas.