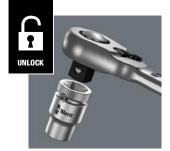

# Secure socket lock mechanism

The ball lock holds sockets and attachments securely, ensuring safe operation. To release the socket simply press the release button.

| Wera Metal Ratchets and Ratchet Sets |                                                                                                                                                 |             |         |  |  |  |  |
|--------------------------------------|-------------------------------------------------------------------------------------------------------------------------------------------------|-------------|---------|--|--|--|--|
| Part Number                          | Description                                                                                                                                     | Pcs/<br>Pkg | Price   |  |  |  |  |
| <u>05004004055</u>                   | Wera Zyklop Metal ratchet, switch lever, 1/4in drive, 5 degrees<br>return angle, all-metal construction, ballpoint socket locking<br>mechanism. | 1           | \$49.00 |  |  |  |  |
| <u>05004034055</u>                   | Wera Zyklop Metal ratchet, switch lever, 3/8in drive, 5 degrees<br>return angle, all-metal construction, ballpoint socket locking<br>mechanism. | 1           | \$56.00 |  |  |  |  |
| <u>05004064055</u>                   | Wera Zyklop Metal ratchet, switch lever, 1/2in drive, 5 degrees<br>return angle, all-metal construction, ballpoint socket locking<br>mechanism. | 1           | \$63.00 |  |  |  |  |