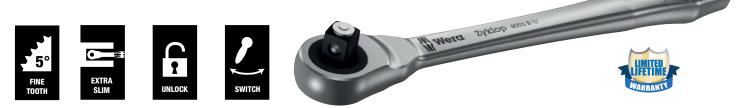

#### Small return angle

The fine 72 tooth ratchet mechanism has a low return angle of 5°. This short stroke allows fast and precise work in small spaces.

Wera Zykiop 8003 B

#### Extremely slim Long leverage

Forged, chrome-molybdenum steel ratchet has no torque limitation and is designed to fit in tight areas.

# Secure socket lock mechanism

The ball lock holds sockets and attachments securely, ensuring safe operation. To release the socket simply press the release button.

| Wera Metal Ratchets and Ratchet Sets |                                                                                                                                                 |             |         |  |  |  |  |
|--------------------------------------|-------------------------------------------------------------------------------------------------------------------------------------------------|-------------|---------|--|--|--|--|
| Part Number                          | Description                                                                                                                                     | Pcs/<br>Pkg | Price   |  |  |  |  |
| <u>05004004055</u>                   | Wera Zyklop Metal ratchet, switch lever, 1/4in drive, 5 degrees<br>return angle, all-metal construction, ballpoint socket locking<br>mechanism. | 1           | \$49.00 |  |  |  |  |
| <u>05004034055</u>                   | Wera Zyklop Metal ratchet, switch lever, 3/8in drive, 5 degrees<br>return angle, all-metal construction, ballpoint socket locking<br>mechanism. | 1           | \$56.00 |  |  |  |  |
| <u>05004064055</u>                   | Wera Zyklop Metal ratchet, switch lever, 1/2in drive, 5 degrees<br>return angle, all-metal construction, ballpoint socket locking<br>mechanism. | 1           | \$63.00 |  |  |  |  |

Switch Lever Switch lever for convenient change of direction.

DIOM H

ZARJOD 8004 C

www.automationdirect.com