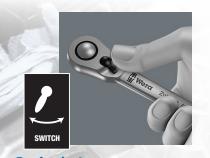

Switch Lever Switch lever for convenient change of direction.

H Mera

11 2 100 8000 C 1/1