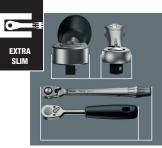

## Extremely slim Long leverage

Forged, chrome-molybdenum steel ratchet has no torque limitation and is designed to fit in tight areas.