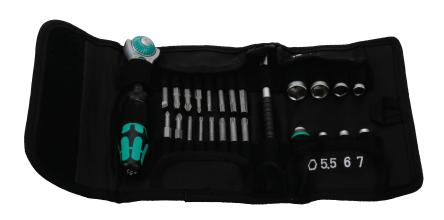

## **Zyklop Speed 1/4in Drive Ratchet and Socket Sets**

| 1/4in Drive Metric Ratchet Sets |                     |            |                      |                                 |                                                            |          |
|---------------------------------|---------------------|------------|----------------------|---------------------------------|------------------------------------------------------------|----------|
| Part Number                     | Number of<br>Pieces | Part Image | Туре                 | Tip Size                        | Set Includes                                               | Price    |
|                                 |                     |            | Zyklop Speed ratchet | 1/4in                           | (1) Zyklop Speed ratchet with 1/4in drive                  |          |
|                                 |                     |            | Extension            | 1/4in                           | (1) Zyklop 1/4in extension with free-turning sleeve        |          |
|                                 |                     |            | Bit adapter          | 1/4in                           | (1) Zyklop 1/4in bit adapter                               |          |
|                                 |                     | 6/16*      | Internal Hex         | 5.5, 6, 7, 8, 10, 12, 13mm      | (7) 1/4 inch drive sockets (5.5, 6, 7, 8, 10, 12 and 13mm) |          |
| <u>05051045055</u>              | 26                  | ₫ Wora     | • Phillips           | #1, #2 and #3                   | (3) Phillips bits (#1, #2 and #3)                          | \$126.00 |
|                                 |                     |            | Slotted              | 1.0 x 5.5 x 50mm                | (1) 5.5 mm flat/slotted bit                                |          |
|                                 |                     | ₫ Word     | O Hex Plus           | 3, 4, 5, 6mm                    | (4) Hex-Plus bits (3, 4, 5 and 6mm)                        |          |
|                                 |                     | Wera       | Pozidriv             | #1, #2                          | (2) Pozidriv bits (#1 and #2)                              |          |
|                                 |                     | ⊕ were     | <b>○</b> Torx        | T10, T15, T20, T25, T27,<br>T30 | (6) Torx bits (T10, T15, T20, T25, T27 and T30)            |          |