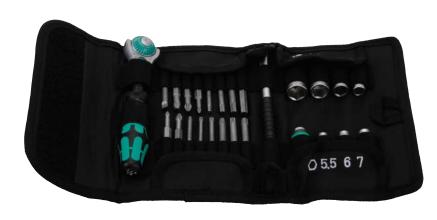

## **Zyklop Speed 1/4 in Drive Ratchet and Socket Sets**

| 1/4 inch Drive Metric Ratchet Sets |                     |              |                      |                                 |                                                            |          |
|------------------------------------|---------------------|--------------|----------------------|---------------------------------|------------------------------------------------------------|----------|
| Part Number                        | Number of<br>Pieces | Part Image   | Туре                 | Tip Size                        | Set Includes                                               | Price    |
|                                    |                     |              | Zyklop Speed ratchet | 1/4in                           | (1) Zyklop Speed ratchet with 1/4in drive                  |          |
|                                    |                     |              | Extension            | 1/4in                           | (1) Zyklop 1/4in extension with free-turning sleeve        |          |
|                                    |                     |              | Bit adapter          | 1/4in                           | (1) Zyklop 1/4in bit adapter                               |          |
|                                    |                     | 7161<br>Ween | Internal Hex         | 5.5, 6, 7, 8, 10, 12, 13mm      | (7) 1/4 inch drive sockets (5.5, 6, 7, 8, 10, 12 and 13mm) |          |
| <u>05051045055</u>                 | 26                  | \$ Thes      | • Phillips           | #1, #2 and #3                   | (3) Phillips bits (#1, #2 and #3)                          | \$134.00 |
|                                    |                     | Jan X        | Slotted              | 1.0 x 5.5 x 50mm                | (1) 5.5 mm flat/slotted bit                                |          |
|                                    |                     | © West       | O Hex Plus           | 3, 4, 5, 6mm                    | (4) Hex-Plus bits (3, 4, 5 and 6mm)                        |          |
|                                    |                     | ₿ Wes        | Pozidriv             | #1, #2                          | (2) Pozidriv bits (#1 and #2)                              |          |
|                                    |                     | (m)          | <b>T</b> orx         | T10, T15, T20, T25, T27,<br>T30 | (6) Torx bits (T10, T15, T20, T25, T27 and T30)            |          |