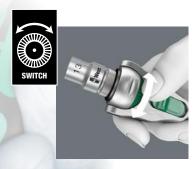

# Simple direction change

Rotating the large thumbwheel quickly changes rotation from clockwise to counterclockwise from any position of the ratchet head.

| Wera Speed Ratchets |                                                                                                                                                                                                                                                                                                                                                                               |         |
|---------------------|-------------------------------------------------------------------------------------------------------------------------------------------------------------------------------------------------------------------------------------------------------------------------------------------------------------------------------------------------------------------------------|---------|
| Part Number         | Description                                                                                                                                                                                                                                                                                                                                                                   | Price   |
| 05003500055         | Wera Zyklop Speed ratchet, dial switch, 1/4in drive, 5 degrees return angle, Kraftform ergonomic handle, locking swivel head, free-turning sleeve, ballpoint socket locking mechanism.                                                                                                                                                                                        | \$76.00 |
| <u>05003550055</u>  | Wera Zyklop Speed ratchet, dial switch, 3/8in drive, 5 degrees return angle, Kraftform ergonomic handle, locking swivel head, free-turning sleeve, ballpoint socket locking mechanism.                                                                                                                                                                                        | \$85.00 |
| <u>05003600055</u>  | Wera Zyklop Speed ratchet, dial switch, 1/2in drive, 5 degrees return angle, Kraftform ergonomic handle, locking swivel head, free-turning sleeve, ballpoint socket locking mechanism. Wera Zyklop Speed ratchet, dial switch, 1/2in drive, 5 degrees return angle, Kraftform ergonomic handle, locking swivel head, free-turning sleeve, ballpoint socket locking mechanism. | \$93.00 |