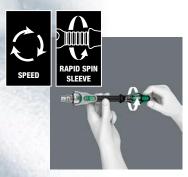

# **Unbelievably fast**

The gyrating mass design along with the Kraftform handle and free-turning sleeve allow for rapid rotation when used as a screwdriver.