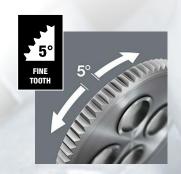

## Small return angle

The fine 72-tooth ratchet mechanism has a low return angle of 5°. This short stroke allows fast and precise work in small spaces.