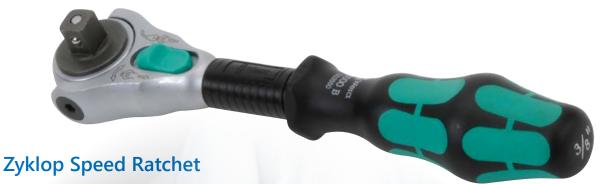

# FLEXIBLE HEAD

## Small return angle

The fine 72-tooth ratchet mechanism has a low return angle of 5°. This short stroke allows fast and precise work in small spaces.

### Swivel ratchet head

The ratchet head pivots freely and locks at 0°, 15°, and 90°, making it possible to work in confined spaces with ample hand clearance.

# Simple direction change

Rotating the large thumbwheel quickly changes rotation from clockwise to counterclockwise from any position of the ratchet head.

| Wera Speed Ratchets |                                                                                                                                                                                                                                                                                                                                                                               |         |
|---------------------|-------------------------------------------------------------------------------------------------------------------------------------------------------------------------------------------------------------------------------------------------------------------------------------------------------------------------------------------------------------------------------|---------|
| Part Number         | Description                                                                                                                                                                                                                                                                                                                                                                   | Price   |
| 05003500055         | Wera Zyklop Speed ratchet, dial switch, 1/4in drive, 5 degrees return angle, Kraftform ergonomic handle, locking swivel head, free-turning sleeve, ballpoint socket locking mechanism.                                                                                                                                                                                        | \$76.00 |
| <u>05003550055</u>  | Wera Zyklop Speed ratchet, dial switch, 3/8in drive, 5 degrees return angle, Kraftform ergonomic handle, locking swivel head, free-turning sleeve, ballpoint socket locking mechanism.                                                                                                                                                                                        | \$85.00 |
| <u>05003600055</u>  | Wera Zyklop Speed ratchet, dial switch, 1/2in drive, 5 degrees return angle, Kraftform ergonomic handle, locking swivel head, free-turning sleeve, ballpoint socket locking mechanism. Wera Zyklop Speed ratchet, dial switch, 1/2in drive, 5 degrees return angle, Kraftform ergonomic handle, locking swivel head, free-turning sleeve, ballpoint socket locking mechanism. | \$93.00 |

# **Unbelievably fast**

The gyrating mass design along with the Kraftform handle and free-turning sleeve allow for rapid rotation when used as a screwdriver.