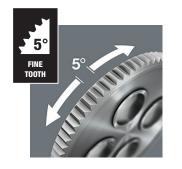

## Small return angle

The fine 72 tooth ratchet mechanism has a low return angle of 5°. This short stroke allows fast and precise work in small spaces.