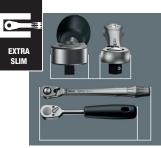

## Extremely slim Long leverage

Forged, chrome-molybdenum steel ratchet has no torque limitation and is designed to fit in tight areas.