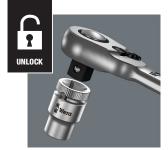

## Secure socket lock mechanism

The ball lock holds sockets and attachments securely, ensuring safe operation. To release the socket simply press the release button.

| Wera Metal Ratchets |                                                                                                                                                 |             |         |
|---------------------|-------------------------------------------------------------------------------------------------------------------------------------------------|-------------|---------|
| Part Number         | Description                                                                                                                                     | Pcs/<br>Pkg | Price   |
| <u>05004004055</u>  | Wera Zyklop Metal ratchet, switch lever, 1/4in drive, 5 degrees<br>return angle, all-metal construction, ballpoint socket locking<br>mechanism. | 1           | \$46.00 |
| <u>05004034055</u>  | Wera Zyklop Metal ratchet, switch lever, 3/8in drive, 5 degrees<br>return angle, all-metal construction, ballpoint socket locking<br>mechanism. | 1           | \$53.00 |
| <u>05004064055</u>  | Wera Zyklop Metal ratchet, switch lever, 1/2in drive, 5 degrees<br>return angle, all-metal construction, ballpoint socket locking<br>mechanism. | 1           | \$61.00 |