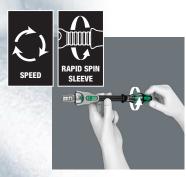

# **Unbelievably fast**

The gyrating mass design along with the Kraftform handle and free-turning sleeve allow for rapid rotation when used as a screwdriver.