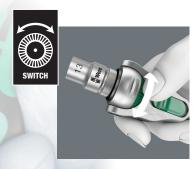

### Swivel ratchet head

The ratchet head pivots freely and locks at 0°, 15°, and 90°, making it possible to work in confined spaces with ample hand clearance.