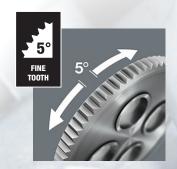

### Small return angle

The fine 72-tooth ratchet mechanism has a low return angle of 5°. This short stroke allows fast and precise work in small spaces.