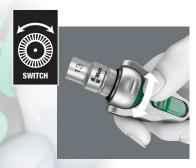

## Simple direction change

Rotating the large thumbwheel quickly changes rotation from clockwise to counterclockwise from any position of the ratchet head.

| Zyklop Speed Ratchets |                                                                                                                                                                                                                                                                                                                                                                               |         |
|-----------------------|-------------------------------------------------------------------------------------------------------------------------------------------------------------------------------------------------------------------------------------------------------------------------------------------------------------------------------------------------------------------------------|---------|
| Part Number           | Description                                                                                                                                                                                                                                                                                                                                                                   | Price   |
| 05003500055           | Wera Zyklop Speed ratchet, dial switch, 1/4in drive, 5 degrees return angle, Kraftform ergonomic handle, locking swivel head, free-turning sleeve, ballpoint socket locking mechanism.                                                                                                                                                                                        | \$76.00 |
| <u>05003550055</u>    | Wera Zyklop Speed ratchet, dial switch, 3/8in drive, 5 degrees return angle, Kraftform ergonomic handle, locking swivel head, free-turning sleeve, ballpoint socket locking mechanism.                                                                                                                                                                                        | \$85.00 |
| <u>05003600055</u>    | Wera Zyklop Speed ratchet, dial switch, 1/2in drive, 5 degrees return angle, Kraftform ergonomic handle, locking swivel head, free-turning sleeve, ballpoint socket locking mechanism. Wera Zyklop Speed ratchet, dial switch, 1/2in drive, 5 degrees return angle, Kraftform ergonomic handle, locking swivel head, free-turning sleeve, ballpoint socket locking mechanism. | \$93.00 |