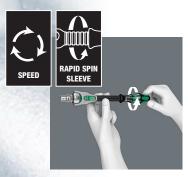

## Simple direction change

Rotating the large thumbwheel quickly changes rotation from clockwise to counterclockwise from any position of the ratchet head.

| Zyklop Speed Ratchets |                                                                                                                                                                                                                                                                                                                                                                               |         |
|-----------------------|-------------------------------------------------------------------------------------------------------------------------------------------------------------------------------------------------------------------------------------------------------------------------------------------------------------------------------------------------------------------------------|---------|
| Part Number           | Description                                                                                                                                                                                                                                                                                                                                                                   | Price   |
| 05003500055           | Wera Zyklop Speed ratchet, dial switch, 1/4in drive, 5 degrees return angle, Kraftform ergonomic handle, locking swivel head, free-turning sleeve, ballpoint socket locking mechanism.                                                                                                                                                                                        | \$76.00 |
| <u>05003550055</u>    | Wera Zyklop Speed ratchet, dial switch, 3/8in drive, 5 degrees return angle, Kraftform ergonomic handle, locking swivel head, free-turning sleeve, ballpoint socket locking mechanism.                                                                                                                                                                                        | \$85.00 |
| <u>05003600055</u>    | Wera Zyklop Speed ratchet, dial switch, 1/2in drive, 5 degrees return angle, Kraftform ergonomic handle, locking swivel head, free-turning sleeve, ballpoint socket locking mechanism. Wera Zyklop Speed ratchet, dial switch, 1/2in drive, 5 degrees return angle, Kraftform ergonomic handle, locking swivel head, free-turning sleeve, ballpoint socket locking mechanism. | \$93.00 |

## **Unbelievably fast**

The gyrating mass design along with the Kraftform handle and free-turning sleeve allow for rapid rotation when used as a screwdriver.