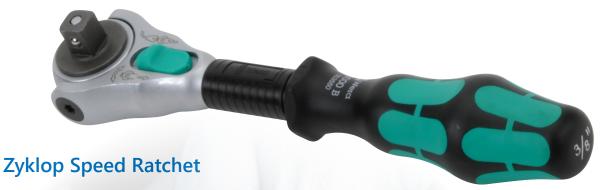

## Simple direction change

Rotating the large thumbwheel quickly changes rotation from clockwise to counterclockwise from any position of the ratchet head.

| Zyklop Speed Ratchets |                                                                                                                                                                                                                                                                                                                                                                               |         |
|-----------------------|-------------------------------------------------------------------------------------------------------------------------------------------------------------------------------------------------------------------------------------------------------------------------------------------------------------------------------------------------------------------------------|---------|
| Part Number           | Description                                                                                                                                                                                                                                                                                                                                                                   | Price   |
| 05003500055           | Wera Zyklop Speed ratchet, dial switch, 1/4in drive, 5 degrees return angle, Kraftform ergonomic handle, locking swivel head, free-turning sleeve, ballpoint socket locking mechanism.                                                                                                                                                                                        | \$76.00 |
| <u>05003550055</u>    | Wera Zyklop Speed ratchet, dial switch, 3/8in drive, 5 degrees return angle, Kraftform ergonomic handle, locking swivel head, free-turning sleeve, ballpoint socket locking mechanism.                                                                                                                                                                                        | \$85.00 |
| <u>05003600055</u>    | Wera Zyklop Speed ratchet, dial switch, 1/2in drive, 5 degrees return angle, Kraftform ergonomic handle, locking swivel head, free-turning sleeve, ballpoint socket locking mechanism. Wera Zyklop Speed ratchet, dial switch, 1/2in drive, 5 degrees return angle, Kraftform ergonomic handle, locking swivel head, free-turning sleeve, ballpoint socket locking mechanism. | \$93.00 |