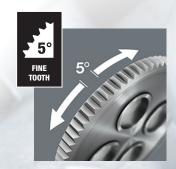

## Small return angle

The fine 72-tooth ratchet mechanism has a low return angle of 5°. This short stroke allows fast and precise work in small spaces.