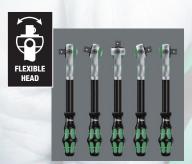

## Swivel ratchet head

The ratchet head pivots freely and locks at 0°, 15°, and 90°, making it possible to work in confined spaces with ample hand clearance.