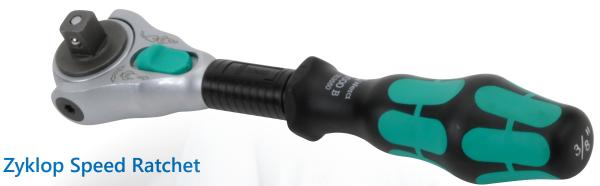

## Simple direction change

Rotating the large thumbwheel quickly changes rotation from clockwise to counterclockwise from any position of the ratchet head.

| Wera Speed Ratchets |                                                                                                                                                                                                                                                                                                                                                                               |         |
|---------------------|-------------------------------------------------------------------------------------------------------------------------------------------------------------------------------------------------------------------------------------------------------------------------------------------------------------------------------------------------------------------------------|---------|
| Part Number         | Description                                                                                                                                                                                                                                                                                                                                                                   | Price   |
| 05003500055         | Wera Zyklop Speed ratchet, dial switch, 1/4in drive, 5 degrees return angle, Kraftform ergonomic handle, locking swivel head, free-turning sleeve, ballpoint socket locking mechanism.                                                                                                                                                                                        | \$76.00 |
| <u>05003550055</u>  | Wera Zyklop Speed ratchet, dial switch, 3/8in drive, 5 degrees return angle, Kraftform ergonomic handle, locking swivel head, free-turning sleeve, ballpoint socket locking mechanism.                                                                                                                                                                                        | \$85.00 |
| <u>05003600055</u>  | Wera Zyklop Speed ratchet, dial switch, 1/2in drive, 5 degrees return angle, Kraftform ergonomic handle, locking swivel head, free-turning sleeve, ballpoint socket locking mechanism. Wera Zyklop Speed ratchet, dial switch, 1/2in drive, 5 degrees return angle, Kraftform ergonomic handle, locking swivel head, free-turning sleeve, ballpoint socket locking mechanism. | \$93.00 |