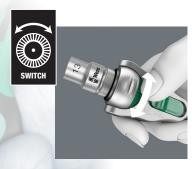

### Swivel ratchet head

The ratchet head pivots freely and locks at 0°, 15°, and 90°, making it possible to work in confined spaces with ample hand clearance.