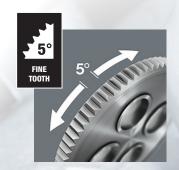

### Small return angle

The fine 72-tooth ratchet mechanism has a low return angle of 5°. This short stroke allows fast and precise work in small spaces.