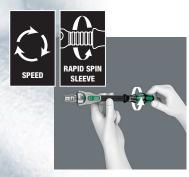

# **Unbelievably fast**

The gyrating mass design along with the Kraftform handle and free-turning sleeve allow for rapid rotation when used as a screwdriver.