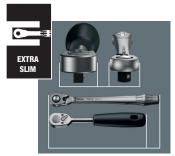

#### Secure socket lock mechanism

The ball lock holds sockets and attachments securely, ensuring safe operation. To release the socket simply press the release button.

| Wera Metal Ratchets |                                                                                                                                           |             |         |  |  |  |  |
|---------------------|-------------------------------------------------------------------------------------------------------------------------------------------|-------------|---------|--|--|--|--|
| Part Number         | Description                                                                                                                               | Pcs/<br>Pkg | Price   |  |  |  |  |
| 05004004055         | Wera Zyklop Metal ratchet, switch lever, 1/4in drive, 5 degrees return angle, all-metal construction, ballpoint socket locking mechanism. | 1           | \$46.00 |  |  |  |  |
| 05004034055         | Wera Zyklop Metal ratchet, switch lever, 3/8in drive, 5 degrees return angle, all-metal construction, ballpoint socket locking mechanism. | 1           | \$53.00 |  |  |  |  |
| <u>05004064055</u>  | Wera Zyklop Metal ratchet, switch lever, 1/2in drive, 5 degrees return angle, all-metal construction, ballpoint socket locking mechanism. | 1           | \$61.00 |  |  |  |  |