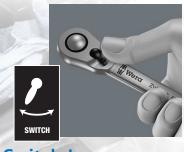

Part Number         | Description                                                                                                                               | Pcs/<br>Pkg | Price   |  |  |  |  |
| 05004004055         | Wera Zyklop Metal ratchet, switch lever, 1/4in drive, 5 degrees return angle, all-metal construction, ballpoint socket locking mechanism. | 1           | \$46.00 |  |  |  |  |
| 05004034055         | Wera Zyklop Metal ratchet, switch lever, 3/8in drive, 5 degrees return angle, all-metal construction, ballpoint socket locking mechanism. | 1           | \$53.00 |  |  |  |  |
| <u>05004064055</u>  | Wera Zyklop Metal ratchet, switch lever, 1/2in drive, 5 degrees return angle, all-metal construction, ballpoint socket locking mechanism. | 1           | \$61.00 |  |  |  |  |



#### Switch Lever

Switch lever for convenient change



# Wera Ratchets & Sockets

# **Zyklop Metal 1/2in Drive Ratchet and Socket Sets**











| Zyklop Metal 1/2in Drive Ratchet and Socket Sets                                                                                                                 |                                |                                                                       |                                                                                                                                                                |                             |                                                |  |  |  |  |
|-----------------------------------------------------------------------------------------------------------------------------