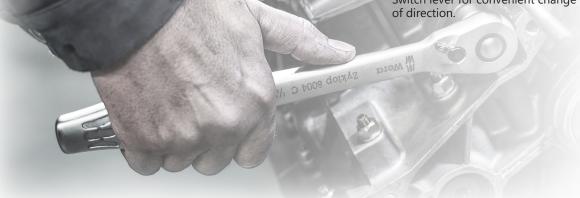

## **Extremely slim** Long leverage

Forged, chrome-molybdenum steel ratchet has no torque limitation and is designed to fit in tight areas.