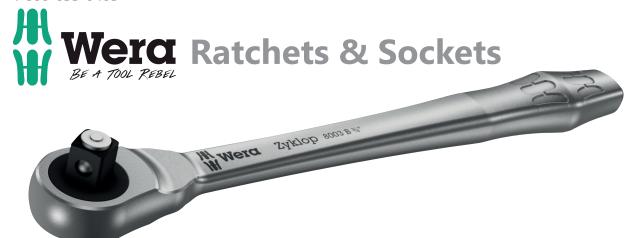

## Small return angle

The fine 72 tooth ratchet mechanism has a low return angle of 5°. This short stroke allows fast and precise work in small spaces.