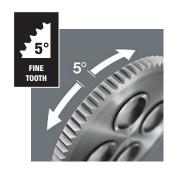

## **Extremely slim** Long leverage

Forged, chrome-molybdenum steel ratchet has no torque limitation and is designed to fit in tight areas.