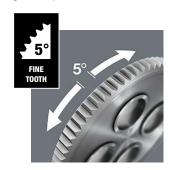

# Small return angle

The fine 72 tooth ratchet mechanism has a low return angle of 5°. This short stroke allows fast and precise work in small spaces.