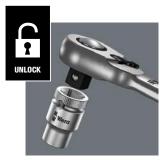

### Secure socket lock mechanism

The ball lock holds sockets and attachments securely, ensuring safe operation. To release the socket simply press the release button.

| Wera Metal Ratchets |                                                                                                                                           |             |         |
|---------------------|-------------------------------------------------------------------------------------------------------------------------------------------|-------------|---------|
| Part Number         | Description                                                                                                                               | Pcs/<br>Pkg | Price   |
| 05004004055         | Wera Zyklop Metal ratchet, switch lever, 1/4in drive, 5 degrees return angle, all-metal construction, ballpoint socket locking mechanism. | 1           | \$46.00 |
| 05004034055         | Wera Zyklop Metal ratchet, switch lever, 3/8in drive, 5 degrees return angle, all-metal construction, ballpoint socket locking mechanism. | 1           | \$53.00 |
| <u>05004064055</u>  | Wera Zyklop Metal ratchet, switch lever, 1/2in drive, 5 degrees return angle, all-metal construction, ballpoint socket locking mechanism. | 1           | \$61.00 |