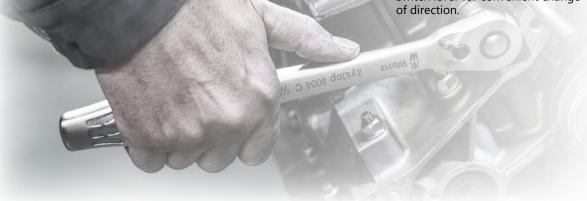

# Small return angle

The fine 72 tooth ratchet mechanism has a low return angle of 5°. This short stroke allows fast and precise work in small spaces.

### **Extremely slim** Long leverage

Forged, chrome-molybdenum steel ratchet has no torque limitation and is designed to fit in tight areas.

### Secure socket lock mechanism

The ball lock holds sockets and attachments securely, ensuring safe operation. To release the socket simply press the release button.

| Wera Metal Ratchets |                                                                                                                                           |             |         |
|---------------------|-------------------------------------------------------------------------------------------------------------------------------------------|-------------|---------|
| Part Number         | Description                                                                                                                               | Pcs/<br>Pkg | Price   |
| 05004004055         | Wera Zyklop Metal ratchet, switch lever, 1/4in drive, 5 degrees return angle, all-metal construction, ballpoint socket locking mechanism. | 1           | \$46.00 |
| 05004034055         | Wera Zyklop Metal ratchet, switch lever, 3/8in drive, 5 degrees return angle, all-metal construction, ballpoint socket locking mechanism. | 1           | \$53.00 |
| <u>05004064055</u>  | Wera Zyklop Metal ratchet, switch lever, 1/2in drive, 5 degrees return angle, all-metal construction, ballpoint socket locking mechanism. | 1           | \$61.00 |