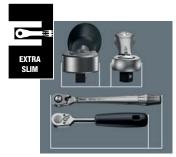

### **Extremely slim** Long leverage

Forged, chrome-molybdenum steel ratchet has no torque limitation and is designed to fit in tight areas.