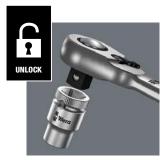

### Secure socket lock mechanism

The ball lock holds sockets and attachments securely, ensuring safe operation. To release the socket simply press the release button.

| Wera Metal Ratchets and Ratchet Sets |                                                                                                                                           |             |         |
|--------------------------------------|-------------------------------------------------------------------------------------------------------------------------------------------|-------------|---------|
| Part Number                          | Description                                                                                                                               | Pcs/<br>Pkg | Price   |
| 05004004055                          | Wera Zyklop Metal ratchet, switch lever, 1/4in drive, 5 degrees return angle, all-metal construction, ballpoint socket locking mechanism. | 1           | \$46.00 |
| <u>05004034055</u>                   | Wera Zyklop Metal ratchet, switch lever, 3/8in drive, 5 degrees return angle, all-metal construction, ballpoint socket locking mechanism. | 1           | \$53.00 |
| <u>05004064055</u>                   | Wera Zyklop Metal ratchet, switch lever, 1/2in drive, 5 degrees return angle, all-metal construction, ballpoint socket locking mechanism. | 1           | \$61.00 |