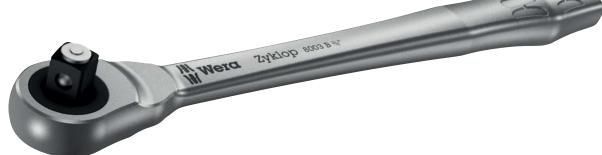

# **Zyklop Metal Ratchet**



## Small return angle

The fine 72 tooth ratchet mechanism has a low return angle of 5°. This short stroke allows fast and precise work in small spaces.



## **Extremely slim** Long leverage

Forged, chrome-molybdenum steel ratchet has no torque limitation and is designed to fit in tight areas.



### Secure socket lock mechanism

The ball lock holds sockets and attachments securely, ensuring safe operation. To release the socket simply press the release button.

| Wera Metal Ratchets and Ratchet Sets |                                                                                                                                           |             |         |
|--------------------------------------|------------------------------------------------------