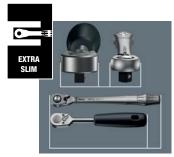

## **Extremely slim** Long leverage

Forged, chrome-molybdenum steel ratchet has no torque limitation and is designed to fit in tight areas.