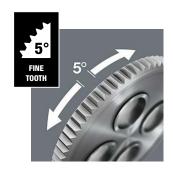

## Small return angle

The fine 72 tooth ratchet mechanism has a low return angle of 5°. This short stroke allows fast and precise work in small spaces.