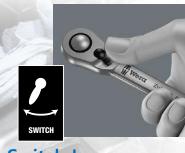

| Description                                                                                                                               | Pcs/<br>Pkg | Price   |
| 05004004055                          | Wera Zyklop Metal ratchet, switch lever, 1/4in drive, 5 degrees return angle, all-metal construction, ballpoint socket locking mechanism. | 1           | \$46.00 |
| <u>05004034055</u>                   | Wera Zyklop Metal ratchet, switch lever, 3/8in drive, 5 degrees return angle, all-metal construction, ballpoint socket locking mechanism. | 1           | \$53.00 |
| <u>05004064055</u>                   | Wera Zyklop Metal ratchet, switch lever, 1/2in drive, 5 degrees return angle, all-metal construction, ballpoint socket locking mechanism. | 1           | \$61.00 |



#### **Switch Lever**

Switch lever for convenient change