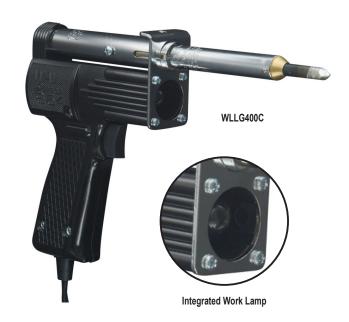

## **Dual Heat Soldering Guns**

The Wall Lenk dual heat soldering gun is a medium duty soldering gun for a variety of soldering applications: automotive, appliances, motors, generators, electrical wiring, sheet metal, and more.

#### **Features**

- Dual wattage elements:
  - High wattage heats tip in seconds, lower wattage maintains rated tip temperature
- Effective tip temperature:
  - Tip temperatures of 1000°F or more for effective heavy duty, sustained soldering
  - · Integrated work lamp
- Includes:
  - 5ft power cord
  - Tool stand
- Made in USA

| Dual Heat Soldering Gun Sets |              |                     |              |              |                            |                                                      |          |  |
|------------------------------|--------------|---------------------|--------------|--------------|----------------------------|------------------------------------------------------|----------|--|
| Part Number                  | Wattage      | Soldering Tip Style | Power Source | Heat-up Time | Maximum Tip<br>Temperature | Includes                                             | Price    |  |
| WLLG400C                     | 400W<br>150W | pyramid             | 120VAC       | 1 minute     | 1000 deg F                 | pyramid tip, tool stand and blow molded storage case | \$122.00 |  |