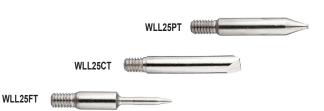

|             | 25W Soldering Iron Replacement Tips |                     |                            |            |              |                                           |        |  |  |  |  |  |
|-------------|-------------------------------------|---------------------|----------------------------|------------|--------------|-------------------------------------------|--------|--|--|--|--|--|
| Part Number | Wattage                             | Soldering Tip Style | Maximum Tip<br>Temperature | Tip Length | Tip Diameter | For Use With                              | Price  |  |  |  |  |  |
| WLL25PT     |                                     | pointed             |                            | 0.96in     | 0.185in      | Wall Lenk soldering iron WLL25 and WLL25K | \$4.50 |  |  |  |  |  |
| WLL25CT     | 25W                                 | chisel              | 900 deg F                  |            |              |                                           | \$4.50 |  |  |  |  |  |
| WLL25FT     |                                     | fine point          |                            | 1in        | 0.085in      |                                           | \$4.50 |  |  |  |  |  |