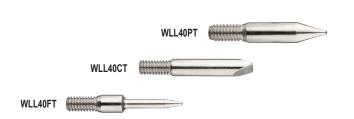

|             | 40W Soldering Iron Replacement Tips |                     |                            |            |              |                                                  |        |  |  |  |  |  |
|-------------|-------------------------------------|---------------------|----------------------------|------------|--------------|--------------------------------------------------|--------|--|--|--|--|--|
| Part Number | Wattage                             | Soldering Tip Style | Maximum Tip<br>Temperature | Tip Length | Tip Diameter | For Use With                                     | Price  |  |  |  |  |  |
| WLL40PT     |                                     | pointed             |                            | 1in        | 0.05         | 0.25in Wall Lenk soldering iron WLL40 and WLL40K | \$4.50 |  |  |  |  |  |
| WLL40CT     | 40W                                 | chisel              | 975 deg F                  | 1.5in      | 0.25111      |                                                  | \$4.50 |  |  |  |  |  |
| WLL40FT     |                                     | fine point          |                            | 1in        | 0.128 in     |                                                  | \$4.50 |  |  |  |  |  |