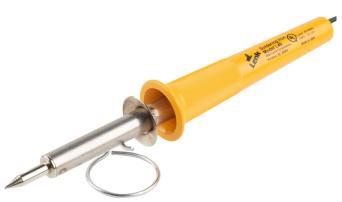

## 25W Soldering Iron

The Wall Lenk 25W soldering iron is a small, lightweight iron great for fine soldering applications such as fine wiring, electronics, and hobbies.

### **Features**

- Pencil style provides better control and handling
- Impact-resistant polycarbonate handles and stainless steel shaft for durability
- Mica insulated nichrome heating element for efficient heat transfer and tip temperature
- Tip is replaceable
- Includes:
  - 6ft power cord
  - Tool stand
- Made in USA