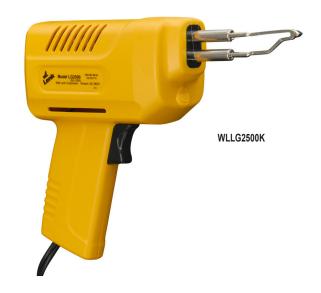

### 100W Soldering Gun

The Wall Lenk 100W soldering gun is a light-duty soldering gun for fine, intricate soldering: fine wiring, hobbies, electronics, and small appliances.

### **Features**

- Balanced tool design is more comfortable and easier to use
- Tip heats up in less than 1 minute
- Quick change type tips can be easily changed within 30 seconds
- Integral tool stand keeps heated part of the tool out of harm's way
- · Reusable clamshell packaging
- Includes 6ft power cord

|                                                                                                    | 100W Soldering Gun Sets |         |        |           |           |                                                             |         |  |  |  |  |
|----------------------------------------------------------------------------------------------------|-------------------------|---------|--------|-----------|-----------|-------------------------------------------------------------|---------|--|--|--|--|
| Part Number Wattage Soldering Tip Style Power Source Heat-up Time Maximum Tip Temperature Includes |                         |         |        |           |           |                                                             | Price   |  |  |  |  |
| WLLG2500K                                                                                          | 100W                    | conical | 120VAC | <1 minute | 850 deg F | (2) conical tips and 6 grams of lead free rosin core solder | \$42.00 |  |  |  |  |