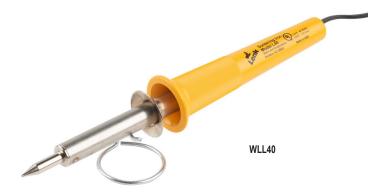

### 40W Soldering Iron

The Wall Lenk 40W soldering iron is a general purpose workhorse great for a variety of household applications: electronics, small appliances, and lawn and garden projects.

|              | 40W Soldering Iron Sets |                     |              |                  |                            |                                                                                      |         |  |  |  |  |  |
|--------------|-------------------------|---------------------|--------------|------------------|----------------------------|--------------------------------------------------------------------------------------|---------|--|--|--|--|--|
| Part Number  | Wattage                 | Soldering Tip Style | Power Source | Heat-up Time     | Maximum Tip<br>Temperature | Includes                                                                             | Price   |  |  |  |  |  |
| <u>WLL40</u> |                         | pointed             |              |                  |                            | pointed tip and tool stand                                                           | \$23.00 |  |  |  |  |  |
| WLL40K       | 40W                     | 1.1.1               |              | 120VAC 5 minutes | 975 deg F                  | pointed tip, chisel tip, fine pointed tip, 1/2 ounce lead free solder and tool stand | \$29.00 |  |  |  |  |  |