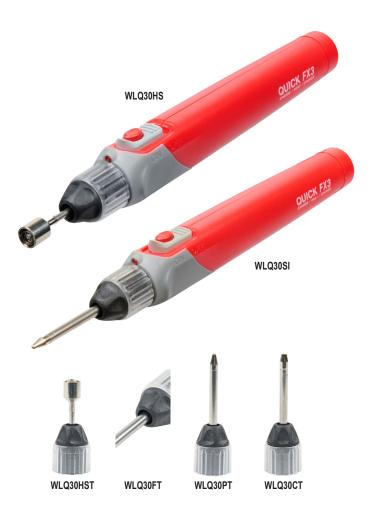

## **Cordless Soldering Irons**

The Wall Lenk 30W Quick FX3 soldering iron and heat shrink tool are small, lightweight, cordless irons great for fine soldering applications such as fine wiring, electronics, and hobbies

### **Features**

- Quick charge
- · Quick heat up
- Quick change tips
- · Ergonomically designed
- LED work light
- Multi-function tips
- Lightweight
- Easy to use
- Replaceable tips
- USB rechargeable

**LED Work Light** 

USB Rechargeable

|             | Cordless Soldering Iron Sets |                        |              |              |                            |             |                            |                                                                |         |  |  |  |
|-------------|------------------------------|------------------------|--------------|--------------|----------------------------|-------------|----------------------------|----------------------------------------------------------------|---------|--|--|--|
| Part Number | Wattage                      | Soldering Tip<br>Style | Power Source | Heat-up Time | Continuous<br>Working Time | Charge Time | Maximum Tip<br>Temperature | Includes                                                       | Price   |  |  |  |
| WLQ30HS     |                              | heat shrink            | Lithium Ion  |              | 45 minutes                 |             | 600 deg F                  | heat shrink tip, tool cap, safety stand and usb charging cable | \$33.00 |  |  |  |
| WLQ30SI     | 30W                          | pointed                | Battery      | 12 seconds   | 40 minutes                 | 3.5 hours   | 1100 deg F                 | pointed tip, tool cap, safety stand and usb charging cable     | \$33.00 |  |  |  |

|             | Cordless Soldering Iron Replacement Tips |                     |                            |            |              |                                              |        |  |  |  |  |  |
|-------------|------------------------------------------|---------------------|----------------------------|------------|--------------|----------------------------------------------|--------|--|--|--|--|--|
| Part Number | Wattage                                  | Soldering Tip Style | Maximum Tip<br>Temperature | Tip Length | Tip Diameter | For Use With                                 | Price  |  |  |  |  |  |
| WLQ30HST    |                                          | heat shrink         | 600 deg F                  | 0.98in     | 0.377in      |                                              | \$7.25 |  |  |  |  |  |
| WLQ30CT     | 30W                                      | chisel              | 1100 deg F                 | 1.56in     | 0.177in      | Wall Lenk soldering iron WLQ30SI and WLQ30HS | \$7.25 |  |  |  |  |  |
| WLQ30FT     | 3000                                     | fine point          |                            |            |              |                                              | \$7.25 |  |  |  |  |  |
| WLQ30PT     |                                          | pointed             |                            |            |              |                                              | \$7.25 |  |  |  |  |  |