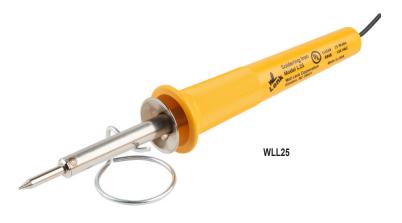

|               | 25W Soldering Iron Sets |                                 |              |              |                            |                                                                                      |         |  |  |  |  |  |
|---------------|-------------------------|---------------------------------|--------------|--------------|----------------------------|--------------------------------------------------------------------------------------|---------|--|--|--|--|--|
| Part Number   | Wattage                 | Soldering Tip Style             | Power Source | Heat-up Time | Maximum Tip<br>Temperature | Includes                                                                             | Price   |  |  |  |  |  |
| <u>WLL25</u>  |                         | pointed                         |              |              |                            | pointed tip and tool stand                                                           | \$16.25 |  |  |  |  |  |
| <u>WLL25K</u> | 25W                     | pointed<br>chisel<br>fine point | 120VAC       | 5 minutes    | 900 deg F                  | pointed tip, chisel tip, fine pointed tip, 1/2 ounce lead free solder and tool stand | \$21.50 |  |  |  |  |  |