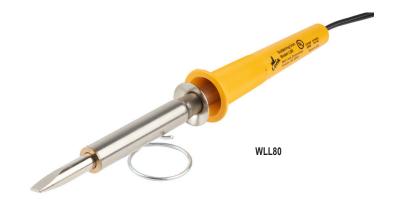

### 80W Soldering Iron

The Wall Lenk 80W soldering iron is a heavy-duty iron that handles those bigger jobs efficiently and economically. Great for a variety of industrial applications: heavy wiring, sheet metal, automotive, and plumbing.

|              | 80W Soldering Iron Sets                 |             |              |              |                            |                                |         |  |  |  |  |
|--------------|-----------------------------------------|-------------|--------------|--------------|----------------------------|--------------------------------|---------|--|--|--|--|
| Part Number  | Part Number Wattage Soldering Tip Style |             | Power Source | Heat-up Time | Maximum Tip<br>Temperature | Includes                       | Price   |  |  |  |  |
| <u>WLL80</u> | 80W                                     | screwdriver | 120VAC       | 5 minutes    | 995 deg F                  | screwdriver tip and tool stand | \$48.00 |  |  |  |  |