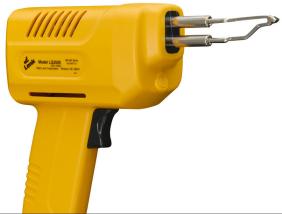

### 100W Soldering Gun

The Wall Lenk 100W soldering gun is a light-duty soldering gun for fine, intricate soldering: fine wiring, hobbies, electronics, and small appliances.

### **Features**

- Balanced tool design is more comfortable and easier to use
- Tip heats up in less than 1 minute
- Quick change type tips can be easily changed within 30 seconds
- Integral tool stand keeps heated part of the tool out of harm's way
- · Reusable clamshell packaging
- Includes 6ft power cord