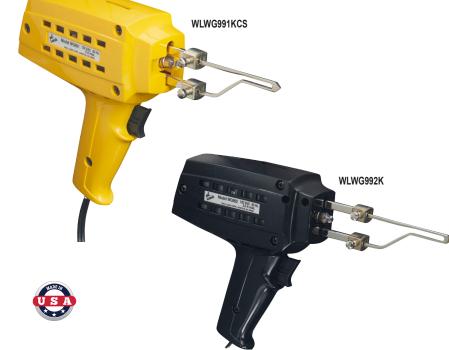

### **Dual Heat Soldering Guns**

The Wall Lenk dual heat soldering guns are medium-to-heavy duty guns that can be used in a variety of applications: heavy wiring, automotive, and sheet metal.

#### **Features**

- Built-in spotlight illuminates the work area
- Large 1-finger trigger switch located for optimum heat control and comfort
- Balanced tool design is more comfortable and easier
- 3-position trigger control (high, low, or off) provides excellent control of tip heat for more precise soldering, cutting, or smoothing functions
- Tip heats up in less than 1 minute
- Quick change type tips can be easily changed within 30 seconds
- Includes:
  - 8ft power cord
- · Made in USA

WLWG991SMT

**Dual Heat Coldering Gun Cate** 

WLWG991ST

| Duai neat Soldering dun Sets |              |                           |              |              |                            |                                                                                       |         |
|------------------------------|--------------|---------------------------|--------------|--------------|----------------------------|---------------------------------------------------------------------------------------|---------|
| Part Number                  | Wattage      | Soldering Tip Style       | Power Source | Heat-up Time | Maximum Tip<br>Temperature | Includes                                                                              | Price   |
| WLWG991KCS                   | 150W<br>100W | conical<br>bevel<br>knife | 120VAC       | <1 minute    | 800 deg F                  | conical tip, bevel smoothing tip, knife cutting tip<br>and 1/2 ounce lead free solder | \$72.00 |
| <u>WLWG992K</u>              | 200W<br>110W |                           |              |              | 1130 deg F                 |                                                                                       | \$99.00 |