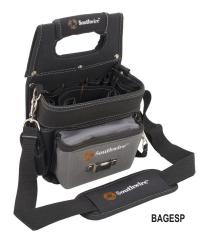

## **Features**

- Lightweight, durable bag that can be carried, slung over your shoulder or attached to a belt.
- Constructed from 2400d ballistic weave for durability
- 11 inside and 5 outside pockets for a total of 16 tool storage pockets
- Side pocket with Flip LidTM Spill Guard provides secure easy access to small parts such as wire nuts or screws
- Electrical Tape Strap
- Adjustable Hammer/Flashlight Loop
- 3 different carrying options: Padded shoulder strap, Tunnel loop for belt access, or Padded carry handle
- Two rubber feet keep it stable when setting on a workbench or out on the factory floor.

| Part Number | Description                                                             | Weight (lbs) | Price   |
|-------------|-------------------------------------------------------------------------|--------------|---------|
| BAGESP      | Southwire tool bag, 2400 denier ballistic weave nylon, 16 compartments. | 2            | \$40.00 |