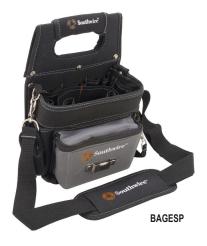

## **Electrician's Shoulder Pouch**

## **Features**

- Lightweight, durable bag that can be carried, slung over your shoulder or attached to a belt.
- Constructed from 2400d ballistic weave for durability
- 11 inside and 5 outside pockets for a total of 16 tool storage pockets
- Side pocket with Flip LidTM Spill Guard provides secure easy access to small parts such as wire nuts or screws
- Electrical Tape Strap
- Adjustable Hammer/Flashlight Loop
- 3 different carrying options: Padded shoulder strap, Tunnel loop for belt access, or Padded carry handle
- Two rubber feet keep it stable when setting on a workbench or out on the factory floor.

| Part Number   | Description                                                             | Weight (lbs) | Price   |
|---------------|-------------------------------------------------------------------------|--------------|---------|
| <u>BAGESP</u> | Southwire tool bag, 2400 denier ballistic weave nylon, 16 compartments. | 2            | \$40.00 |