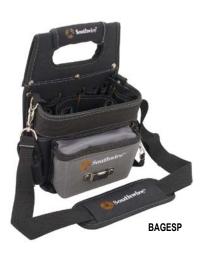

## **Electrician's Shoulder Pouch**

## **Features**

- Lightweight, durable bag that can be carried, slung over your shoulder or attached to a belt.
- · Constructed from 2400d ballistic weave for durability
- 11 inside and 5 outside pockets for a total of 16 tool storage pockets
- Side pocket with Flip LidTM Spill Guard provides secure easy access to small parts such as wire nuts or screws
- Electrical Tape Strap
- Adjustable Hammer/Flashlight Loop
- 3 different carrying options: Padded shoulder strap, Tunnel loop for belt access, or Padded carry handle
- Two rubber feet keep it stable when setting on a workbench or out on the factory floor.

| Part Number | Description                                                             | Weight (lbs) | Price   |
|-------------|-------------------------------------------------------------------------|--------------|---------|
| BAGESP      | Southwire tool bag, 2400 denier ballistic weave nylon, 16 compartments. | 2            | \$40.00 |