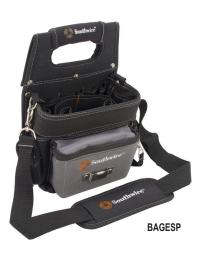

## **Electrician's Shoulder Pouch**

## **Features**

- Lightweight, durable bag that can be carried, slung over your shoulder or attached to a belt.
- · Constructed from 2400d ballistic weave for durability
- 11 inside and 5 outside pockets for a total of 16 tool storage pockets
- Side pocket with Flip LidTM Spill Guard provides secure easy access to small parts such as wire nuts or screws
- Electrical Tape Strap
- Adjustable Hammer/Flashlight Loop
- 3 different carrying options: Padded shoulder strap, Tunnel loop for belt access, or Padded carry handle
- Two rubber feet keep it stable when setting on a workbench or out on the factory floor.

| Part Number | Description                                                             | Weight (lbs) | Price   |
|-------------|-------------------------------------------------------------------------|--------------|---------|
| BAGESP      | Southwire tool bag, 2400 denier ballistic weave nylon, 16 compartments. | 2            | \$44.00 |