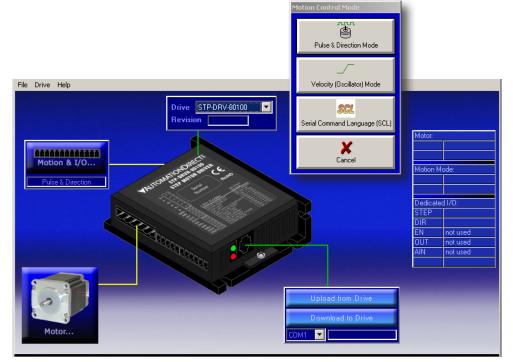

## SureMotion Pro Drive Configuration Software - for Advanced Stepper Drives and Advanced Integrated Motor/Drives

## Free Download

SureMotion Pro configuration software is available as a free download from our website for SureStep advanced components (<u>STP-DRV-4850</u>, -80100, & STP-MTRD-xxxxR).

- Completely replaces SureStep Pro. Required for integrated motor/drives.
- Used for easy configuration and setup of the drive, including drive, motion control mode, I/O, motor.
- Open, Save, Upload, Download configuration files to Advanced Drives and Drive/Motors.
- Status Monitor screen aids in troubleshooting alarms and faults.
- Self Test Mode verifies motor wiring and functionality.
- SCL Terminal window allows testing/ verification of SCL (serial ASCII) commands before PLC programming begins.
- Help files include technical data, application information, advanced setup, serial command instructions.
- Runs on 32-bit/64-bit Windows operating systems.