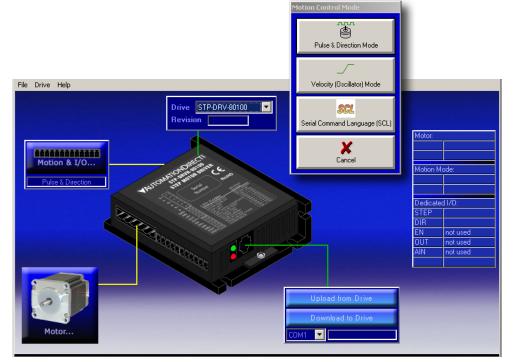

## SureMotion Pro Drive Configuration Software - for Advanced Stepper Drives and Advanced Integrated Motor/Drives

## Free Download

SureMotion Pro configuration software is available as a free download from our website for SureStep advanced components (<u>STP-DRV-4850</u>, -80100, & STP-MTRD-xxxxR).

- Completely replaces SureStep Pro. Required for integrated motor/drives.
- Used for easy configuration and setup of the drive, including drive, motion control mode, I/O, motor.
- Open, Save, Upload, Download configuration files to Advanced Drives and Drive/Motors.
- Status Monitor screen aids in troubleshooting alarms and faults.
- Self Test Mode verifies motor wiring and functionality.
- SCL Terminal window allows testing/ verification of SCL (serial ASCII) commands before PLC programming begins.
- Help files include technical data, application information, advanced setup, serial command instructions.
- Runs on 32-bit/64-bit Windows operating systems.