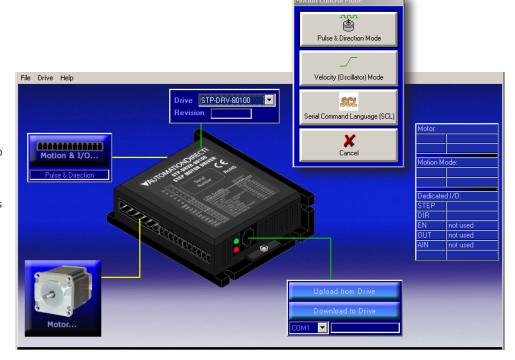

## Free Download

SureMotion Pro configuration software is available as a free download from our website for SureStep advanced components (STP-DRV-4850, -80100, & STP-MTRD-xxxxxR).

- Completely replaces SureStep Pro. Required for integrated motor/drives.
- Used for easy configuration and setup of the drive, including drive, motion control mode, I/O, motor.
- Open, Save, Upload, Download configuration files to Advanced Drives and Drive/Motors.
- Status Monitor screen aids in troubleshooting alarms and faults.
- Self Test Mode verifies motor wiring and functionality.
- SCL Terminal window allows testing/ verification of SCL (serial ASCII) commands before PLC programming begins.
- Help files include technical data, application information, advanced setup, serial command instructions.
- Runs on 32-bit/64-bit Windows operating systems.

| SureStep Drive Configuration Software - for Advanced Stepper Drives |         |                                                                                                                                                                                                                       |
|---------------------------------------------------------------------|---------|-----------------------------------------------------------------------------------------------------------------------------------------------------------------------------------------------------------------------|
| Part Number                                                         | Price   | Description                                                                                                                                                                                                           |
| SM-PRO                                                              | \$10.50 | SureMotion Pro Windows configuration software, USB drive or free download. For use with SureStep stepper drives with serial port.  Requires PC serial port, <u>USB-RS232</u> or <u>STP-USB485-4W</u> serial adapters. |