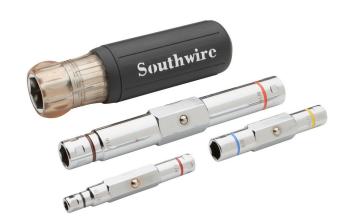

## **Multi-Bit Nutdriver**

- 6 IN 1 Multi-driver with 3/16", 1/4", 5/16", 3/8", 7/16", 9/16" nut drivers.
- Heavy Duty steel shanks with bolsters for wrench assisted turning
- Comfort grip handle provides extra comfort and maximum torque
- Color coded ends for quick identification of sizes
- Chrome plated finish for corrosion resistance
- Hollow shafts for screw shank clearance

| Multi-Bit Nutdriver |                                                                                                                                   |             |                 |         |
|---------------------|-----------------------------------------------------------------------------------------------------------------------------------|-------------|-----------------|---------|
| Part Number         | Description                                                                                                                       | Pcs/<br>Pkg | Weight<br>(lbs) | Price   |
| ND6N1HD             | Southwire multi-bit reversible shaft nutdriver, 4 pieces, imperial, cushion grip handle, 1.4in (36mm) shaft length, internal hex. | 4           | 1               | \$21.50 |