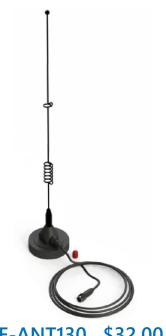

## Cellular Antennas for <u>SE-SL3011-4GG</u> Routers

STRIDE whip/tilt LTE antenna, connector mount.

**SE-ANT130** \$32.00

STRIDE whip/straight LTE antenna, magnetic base mount, 9.8ft/3m cable length.

STRIDE dome LTE antenna, IP67, panel

mount, 9.8ft/3m cable length.

| 4G LTE Antenna Specifications |                                  |                           |                           |
|-------------------------------|----------------------------------|---------------------------|---------------------------|
|                               | <u>SE-ANT110</u>                 | <u>SE-ANT130</u> *        | <u>SE-ANT150</u>          |
| Price                         | \$13.50                          | \$32.00                   | \$41.00                   |
| Fits                          | <u>SE-SL3011-4GG</u>             |                           |                           |
| Antenna Connector             | SMA (M)                          |                           |                           |
| Application                   | LTE, CDMA, GSM, HSPA, UMTS, GPRS |                           |                           |
| Impedance                     | 50Ω                              |                           |                           |
| Antenna Type                  | whip, tilt                       | whip, straight            | dome                      |
| Cable Length                  | N/A                              | 3m [9.8 ft]               | 3m [9.8 ft]               |
| Frequency Range               | 700-960MHz / 1.71-3.8 GHz        | 700–960MHz / 1.71–3.5 GHz | 700–960MHz / 1.71–2.7 GHz |
| Gain                          | -3.0 dBi / 0.9 dBi               | -2.5dBi / 0.1dBi          | 1.2 dBi / 3.2 dBi         |
| Height                        | 2.84 in                          | 13 in                     | 1.89 in                   |
| IP Rating                     | -                                | _                         | IP67                      |
| Maximum Power                 | 10W                              | 50W                       | 5W                        |
| Mounting Screw Torque         | NA                               | NA                        | 2.94 N·m                  |

#### **SE-ANT130:**