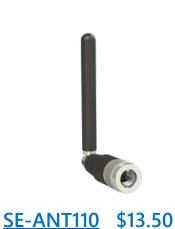

## Cellular Antennas for <u>SE-SL3011-4GG</u> Routers

STRIDE whip/tilt LTE antenna, connector mount.

**SE-ANT130** \$32.00

STRIDE whip/straight LTE antenna, magnetic base mount, 9.8ft/3m cable length.

STRIDE dome LTE antenna, IP67, panel

mount, 9.8ft/3m cable length.

| 4G LTE Antenna Specifications |                                  |                           |                           |
|-------------------------------|----------------------------------|---------------------------|---------------------------|
|                               | <u>SE-ANT110</u>                 | <u>SE-ANT130</u> *        | <u>SE-ANT150</u>          |
| Price                         | \$13.50                          | \$32.00                   | \$41.00                   |
| Fits                          | <u>SE-SL3011-4GG</u>             |                           |                           |
| Antenna Connector             | SMA (M)                          |                           |                           |
| Application                   | LTE, CDMA, GSM, HSPA, UMTS, GPRS |                           |                           |
| Impedance                     | 50Ω                              |                           |                           |
| Antenna Type                  | whip, tilt                       | whip, straight            | dome                      |
| Cable Length                  | N/A                              | 3m [9.8 ft]               | 3m [9.8 ft]               |
| Frequency Range               | 700-960MHz / 1.71-3.8 GHz        | 700–960MHz / 1.71–3.5 GHz | 700–960MHz / 1.71–2.7 GHz |
| Gain                          | -3.0 dBi / 0.9 dBi               | -2.5dBi / 0.1dBi          | 1.2 dBi / 3.2 dBi         |
| Height                        | 2.84 in                          | 13 in                     | 1.89 in                   |
| IP Rating                     | -                                | _                         | IP67                      |
| Maximum Power                 | 10W                              | 50W                       | 5W                        |
| Mounting Screw Torque         | NA                               | NA                        | 2.94 N·m                  |

#### **SE-ANT110**: