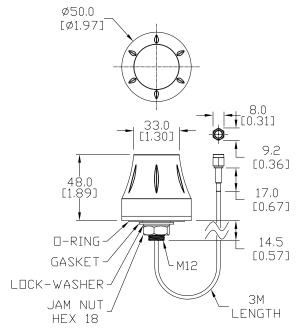

### **SE-ANT150**:

See our website: www.AutomationDirect.com for complete engineering drawings.

mount, 9.8ft/3m cable length.

| 4G LTE Antenna Specifications |                                  |                           |                           |
|-------------------------------|----------------------------------|---------------------------|---------------------------|
|                               | <u>SE-ANT110</u>                 | <u>SE-ANT130</u> *        | <u>SE-ANT150</u>          |
| Price                         | \$13.50                          | \$32.00                   | \$41.00                   |
| Fits                          | <u>SE-SL3011-4GG</u>             |                           |                           |
| Antenna Connector             | SMA (M)                          |                           |                           |
| Application                   | LTE, CDMA, GSM, HSPA, UMTS, GPRS |                           |                           |
| Impedance                     | 50Ω                              |                           |                           |
| Antenna Type                  | whip, tilt                       | whip, straight            | dome                      |
| Cable Length                  | N/A                              | 3m [9.8 ft]               | 3m [9.8 ft]               |
| Frequency Range               | 700-960MHz / 1.71-3.8 GHz        | 700–960MHz / 1.71–3.5 GHz | 700–960MHz / 1.71–2.7 GHz |
| Gain                          | -3.0 dBi / 0.9 dBi               | -2.5dBi / 0.1dBi          | 1.2 dBi / 3.2 dBi         |
| Height                        | 2.84 in                          | 13 in                     | 1.89 in                   |
| IP Rating                     | -                                | _                         | IP67                      |
| Maximum Power                 | 10W                              | 50W                       | 5W                        |
| Mounting Screw Torque         | NA                               | NA                        | 2.94 N·m                  |