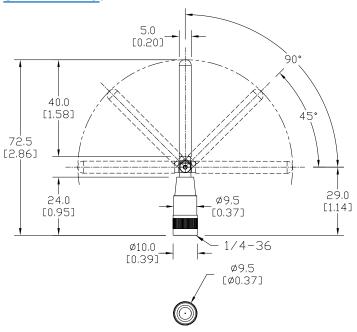

# Cellular Antennas for SE-SL3011-4G and SE-SL3011-4GG Routers Dimensions

mm [inches]