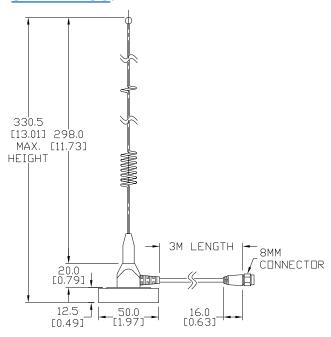

#### **SE-ANT130:**

mount, 9.8ft/3m cable length.

| 4G LTE Antenna Specifications |                                  |                           |                           |
|-------------------------------|----------------------------------|---------------------------|---------------------------|
|                               | <u>SE-ANT110</u>                 | <u>SE-ANT130</u> *        | <u>SE-ANT150</u>          |
| Price                         | \$13.50                          | \$32.00                   | \$41.00                   |
| Fits                          | <u>SE-SL3011-4GG</u>             |                           |                           |
| Antenna Connector             | SMA (M)                          |                           |                           |
| Application                   | LTE, CDMA, GSM, HSPA, UMTS, GPRS |                           |                           |
| Impedance                     | 50Ω                              |                           |                           |
| Antenna Type                  | whip, tilt                       | whip, straight            | dome                      |
| Cable Length                  | N/A                              | 3m [9.8 ft]               | 3m [9.8 ft]               |
| Frequency Range               | 700-960MHz / 1.71-3.8 GHz        | 700–960MHz / 1.71–3.5 GHz | 700–960MHz / 1.71–2.7 GHz |
| Gain                          | -3.0 dBi / 0.9 dBi               | -2.5dBi / 0.1dBi          | 1.2 dBi / 3.2 dBi         |
| Height                        | 2.84 in                          | 13 in                     | 1.89 in                   |
| IP Rating                     | -                                | _                         | IP67                      |
| Maximum Power                 | 10W                              | 50W                       | 5W                        |
| Mounting Screw Torque         | NA                               | NA                        | 2.94 N·m                  |