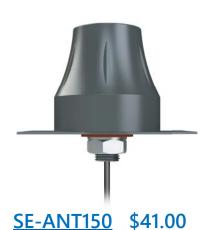

## Cellular Antennas for <u>SE-SL3011-4GG</u> Routers

STRIDE whip/tilt LTE antenna, connector mount.

**SE-ANT130** \$32.00

STRIDE whip/straight LTE antenna, magnetic base mount, 9.8ft/3m cable length.

STRIDE dome LTE antenna, IP67, panel

mount, 9.8ft/3m cable length.

| 4G LTE Antenna Specifications |                                  |                           |                           |
|-------------------------------|----------------------------------|---------------------------|---------------------------|
|                               | <u>SE-ANT110</u>                 | <u>SE-ANT130</u> *        | <u>SE-ANT150</u>          |
| Price                         | \$13.50                          | \$32.00                   | \$41.00                   |
| Fits                          | <u>SE-SL3011-4GG</u>             |                           |                           |
| Antenna Connector             | SMA (M)                          |                           |                           |
| Application                   | LTE, CDMA, GSM, HSPA, UMTS, GPRS |                           |                           |
| Impedance                     | 50Ω                              |                           |                           |
| Antenna Type                  | whip, tilt                       | whip, straight            | dome                      |
| Cable Length                  | N/A                              | 3m [9.8 ft]               | 3m [9.8 ft]               |
| Frequency Range               | 700-960MHz / 1.71-3.8 GHz        | 700–960MHz / 1.71–3.5 GHz | 700–960MHz / 1.71–2.7 GHz |
| Gain                          | -3.0 dBi / 0.9 dBi               | -2.5dBi / 0.1dBi          | 1.2 dBi / 3.2 dBi         |
| Height                        | 2.84 in                          | 13 in                     | 1.89 in                   |
| IP Rating                     | -                                | _                         | IP67                      |
| Maximum Power                 | 10W                              | 50W                       | 5W                        |
| Mounting Screw Torque         | NA                               | NA                        | 2.94 N·m                  |

### **SE-ANT150**:

See our website: www.AutomationDirect.com for complete engineering drawings.