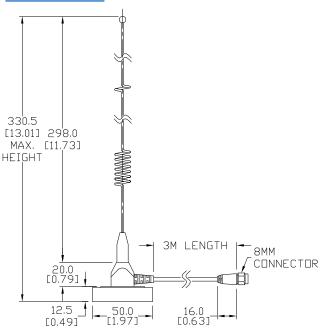

| -2.5dBi / 0.1dBi          | 1.2 dBi / 3.2 dBi         |
| Height                        | 2.84 in                          | 13 in                     | 1.89 in                   |
| IP Rating                     | _                                | _                         | IP67                      |
| Maximum Power                 | 10W                              | 50W                       | 5W                        |
| Mounting Screw Torque         | NA                               | NA                        | 2.94 N·m                  |

<sup>\*</sup> Gains listed are based on the antenna being mounted on a suitable ground plane.



# Cellular Antennas for SE-SL3011-4G and SE-SL3011-4GG Routers Dimensions

mm [inches]

#### **SE-ANT110**:



#### **SE-ANT130:**



### **SE-ANT150**:



See our website: www.AutomationDirect.com for complete engineering drawings.