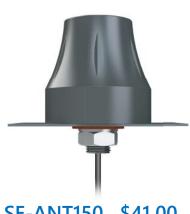

STRIDE dome LTE antenna, IP67, panel mount, 9.8ft/3m cable length.

| 4G LTE Antenna Specifications |                                  |                           |                           |
|-------------------------------|----------------------------------|---------------------------|---------------------------|
|                               | <u>SE-ANT110</u>                 | <u>SE-ANT130</u> *        | <u>SE-ANT150</u>          |
| Price                         | \$13.50                          | \$32.00                   | \$41.00                   |
| Fits                          | <u>SE-SL3011-4GG</u>             |                           |                           |
| Antenna Connector             | SMA (M)                          |                           |                           |
| Application                   | LTE, CDMA, GSM, HSPA, UMTS, GPRS |                           |                           |
| Impedance                     | 50Ω                              |                           |                           |
| Antenna Type                  | whip, tilt                       | whip, straight            | dome                      |
| Cable Length                  | N/A                              | 3m [9.8 ft]               | 3m [9.8 ft]               |
| Frequency Range               | 700–960MHz / 1.71–3.8 GHz        | 700–960MHz / 1.71–3.5 GHz | 700–960MHz / 1.71–2.7 GHz |
| Gain                          | -3.0 dBi / 0.9 dBi               | -2.5dBi / 0.1dBi          | 1.2 dBi / 3.2 dBi         |
| Height                        | 2.84 in                          | 13 in                     | 1.89 in                   |
| IP Rating                     | _                                | _                         | IP67                      |
| Maximum Power                 | 10W                              | 50W                       | 5W                        |
| Mounting Screw Torque         | NA                               | NA                        | 2.94 N·m                  |

### **SE-ANT150**:

See our website: www.AutomationDirect.com for complete engineering drawings.