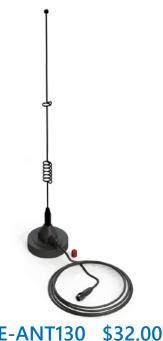

## Cellular Antennas for <u>SE-SL3011-4GG</u> Routers

STRIDE whip/tilt LTE antenna, connector mount.

**SE-ANT130** 

STRIDE whip/straight LTE antenna, magnetic base mount, 9.8ft/3m cable length.

**SE-ANT150** \$41.00

#### **SE-ANT130:**