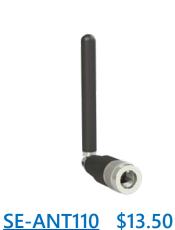

## Cellular Antennas for <u>SE-SL3011-4GG</u> Routers

STRIDE whip/tilt LTE antenna, connector mount.

**SE-ANT130** 

STRIDE whip/straight LTE antenna, magnetic base mount, 9.8ft/3m cable length.

**SE-ANT150** \$41.00

#### **SE-ANT110**: