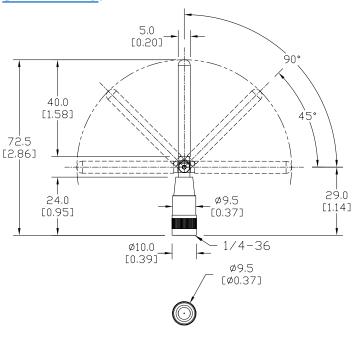

# Cellular Antennas for SE-SL3011-4G and SE-SL3011-4GG Routers Dimensions

mm [inches]

#### **SE-ANT110**: