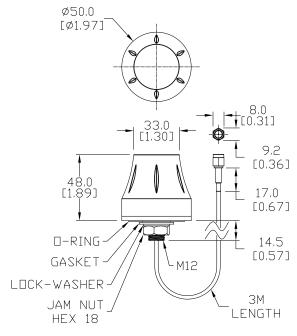

### **SE-ANT150**:

See our website: www.AutomationDirect.com for complete engineering drawings.

| 4G LTE Antenna Specifications |                                  |                           |                           |
|-------------------------------|----------------------------------|---------------------------|---------------------------|
|                               | <u>SE-ANT110</u>                 | <u>SE-ANT130</u> *        | <u>SE-ANT150</u>          |
| Price                         | \$13.50                          | \$32.00                   | \$41.00                   |
| Fits                          | <u>SE-SL3011-4GG</u>             |                           |                           |
| Antenna Connector             | SMA (M)                          |                           |                           |
| Application                   | LTE, CDMA, GSM, HSPA, UMTS, GPRS |                           |                           |
| Impedance                     | 50Ω                              |                           |                           |
| Antenna Type                  | whip, tilt                       | whip, straight            | dome                      |
| Cable Length                  | N/A                              | 3m [9.8 ft]               | 3m [9.8 ft]               |
| Frequency Range               | 700-960MHz / 1.71-3.8 GHz        | 700–960MHz / 1.71–3.5 GHz | 700–960MHz / 1.71–2.7 GHz |
| Gain                          | -3.0 dBi / 0.9 dBi               | -2.5dBi / 0.1dBi          | 1.2 dBi / 3.2 dBi         |
| Height                        | 2.84 in                          | 13 in                     | 1.89 in                   |
| IP Rating                     | _                                | _                         | IP67                      |
| Maximum Power                 | 10W                              | 50W                       | 5W                        |
| Mounting Screw Torque         | NA                               | NA                        | 2.94 N·m                  |