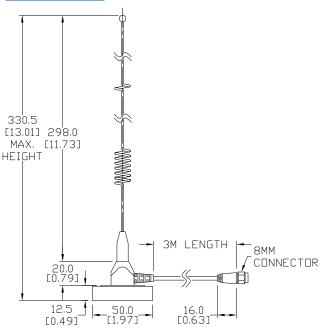

#### **SE-ANT130:**

| 4G LTE Antenna Specifications |                                  |                           |                           |
|-------------------------------|----------------------------------|---------------------------|---------------------------|
|                               | <u>SE-ANT110</u>                 | <u>SE-ANT130</u> *        | <u>SE-ANT150</u>          |
| Price                         | \$13.50                          | \$32.00                   | \$41.00                   |
| Fits                          | <u>SE-SL3011-4GG</u>             |                           |                           |
| Antenna Connector             | SMA (M)                          |                           |                           |
| Application                   | LTE, CDMA, GSM, HSPA, UMTS, GPRS |                           |                           |
| Impedance                     | 50Ω                              |                           |                           |
| Antenna Type                  | whip, tilt                       | whip, straight            | dome                      |
| Cable Length                  | N/A                              | 3m [9.8 ft]               | 3m [9.8 ft]               |
| Frequency Range               | 700-960MHz / 1.71-3.8 GHz        | 700–960MHz / 1.71–3.5 GHz | 700–960MHz / 1.71–2.7 GHz |
| Gain                          | -3.0 dBi / 0.9 dBi               | -2.5dBi / 0.1dBi          | 1.2 dBi / 3.2 dBi         |
| Height                        | 2.84 in                          | 13 in                     | 1.89 in                   |
| IP Rating                     | _                                | _                         | IP67                      |
| Maximum Power                 | 10W                              | 50W                       | 5W                        |
| Mounting Screw Torque         | NA                               | NA                        | 2.94 N·m                  |