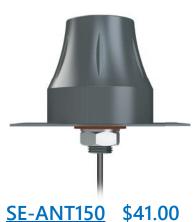

## Cellular Antennas for <u>SE-SL3011-4GG</u> Routers

STRIDE whip/tilt LTE antenna, connector mount.

**SE-ANT130** \$32.00

STRIDE whip/straight LTE antenna, magnetic base mount, 9.8ft/3m cable length.

STRIDE dome LTE antenna, IP67, panel mount, 9.8ft/3m cable length.

| 4G LTE Antenna Specifications |                                  |                           |                           |
|-------------------------------|----------------------------------|---------------------------|---------------------------|
|                               | <u>SE-ANT110</u>                 | <u>SE-ANT130</u> *        | <u>SE-ANT150</u>          |
| Price                         | \$13.50                          | \$32.00                   | \$41.00                   |
| Fits                          | <u>SE-SL3011-4GG</u>             |                           |                           |
| Antenna Connector             | SMA (M)                          |                           |                           |
| Application                   | LTE, CDMA, GSM, HSPA, UMTS, GPRS |                           |                           |
| Impedance                     | 50Ω                              |                           |                           |
| Antenna Type                  | whip, tilt                       | whip, straight            | dome                      |
| Cable Length                  | N/A                              | 3m [9.8 ft]               | 3m [9.8 ft]               |
| Frequency Range               | 700-960MHz / 1.71-3.8 GHz        | 700–960MHz / 1.71–3.5 GHz | 700–960MHz / 1.71–2.7 GHz |
| Gain                          | -3.0 dBi / 0.9 dBi               | -2.5dBi / 0.1dBi          | 1.2 dBi / 3.2 dBi         |
| Height                        | 2.84 in                          | 13 in                     | 1.89 in                   |
| IP Rating                     | _                                | _                         | IP67                      |
| Maximum Power                 | 10W                              | 50W                       | 5W                        |
| Mounting Screw Torque         | NA                               | NA                        | 2.94 N·m                  |

### **SE-ANT150**:

See our website: www.AutomationDirect.com for complete engineering drawings.