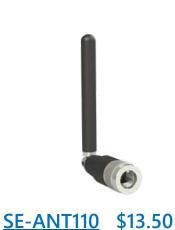

## Cellular Antennas for <u>SE-SL3011-4GG</u> Routers

STRIDE whip/tilt LTE antenna, connector mount.

**SE-ANT130** \$32.00

STRIDE whip/straight LTE antenna, magnetic base mount, 9.8ft/3m cable length.

STRIDE dome LTE antenna, IP67, panel mount, 9.8ft/3m cable length.

| 4G LTE Antenna Specifications |                                  |                           |                           |
|-------------------------------|----------------------------------|---------------------------|---------------------------|
|                               | <u>SE-ANT110</u>                 | <u>SE-ANT130</u> *        | <u>SE-ANT150</u>          |
| Price                         | \$13.50                          | \$32.00                   | \$41.00                   |
| Fits                          | <u>SE-SL3011-4GG</u>             |                           |                           |
| Antenna Connector             | SMA (M)                          |                           |                           |
| Application                   | LTE, CDMA, GSM, HSPA, UMTS, GPRS |                           |                           |
| Impedance                     | 50Ω                              |                           |                           |
| Antenna Type                  | whip, tilt                       | whip, straight            | dome                      |
| Cable Length                  | N/A                              | 3m [9.8 ft]               | 3m [9.8 ft]               |
| Frequency Range               | 700-960MHz / 1.71-3.8 GHz        | 700–960MHz / 1.71–3.5 GHz | 700–960MHz / 1.71–2.7 GHz |
| Gain                          | -3.0 dBi / 0.9 dBi               | -2.5dBi / 0.1dBi          | 1.2 dBi / 3.2 dBi         |
| Height                        | 2.84 in                          | 13 in                     | 1.89 in                   |
| IP Rating                     | _                                | _                         | IP67                      |
| Maximum Power                 | 10W                              | 50W                       | 5W                        |
| Mounting Screw Torque         | NA                               | NA                        | 2.94 N·m                  |

#### **SE-ANT110**: