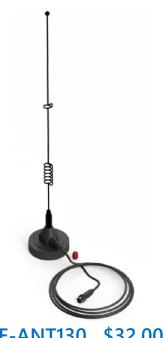

## Cellular Antennas for <u>SE-SL3011-4GG</u> Routers

STRIDE whip/tilt LTE antenna, connector mount.

**SE-ANT130** \$32.00

STRIDE whip/straight LTE antenna, magnetic base mount, 9.8ft/3m cable length.

STRIDE dome LTE antenna, IP67, panel mount, 9.8ft/3m cable length.

| 4G LTE Antenna Specifications |                                  |                           |                           |
|-------------------------------|----------------------------------|---------------------------|---------------------------|
|                               | <u>SE-ANT110</u>                 | <u>SE-ANT130</u> *        | <u>SE-ANT150</u>          |
| Price                         | \$13.50                          | \$32.00                   | \$41.00                   |
| Fits                          | <u>SE-SL3011-4GG</u>             |                           |                           |
| Antenna Connector             | SMA (M)                          |                           |                           |
| Application                   | LTE, CDMA, GSM, HSPA, UMTS, GPRS |                           |                           |
| Impedance                     | 50Ω                              |                           |                           |
| Antenna Type                  | whip, tilt                       | whip, straight            | dome                      |
| Cable Length                  | N/A                              | 3m [9.8 ft]               | 3m [9.8 ft]               |
| Frequency Range               | 700-960MHz / 1.71-3.8 GHz        | 700–960MHz / 1.71–3.5 GHz | 700–960MHz / 1.71–2.7 GHz |
| Gain                          | -3.0 dBi / 0.9 dBi               | -2.5dBi / 0.1dBi          | 1.2 dBi / 3.2 dBi         |
| Height                        | 2.84 in                          | 13 in                     | 1.89 in                   |
| IP Rating                     | _                                | _                         | IP67                      |
| Maximum Power                 | 10W                              | 50W                       | 5W                        |
| Mounting Screw Torque         | NA                               | NA                        | 2.94 N·m                  |

#### **SE-ANT130:**