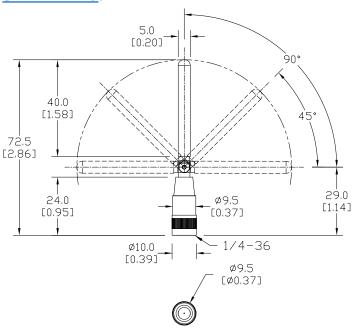

# Cellular Antennas for SE-SL3011-4G and SE-SL3011-4GG Routers Dimensions

mm [inches]

#### **SE-ANT110**: