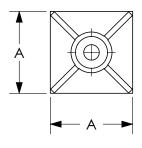

## **Bi-directional Nylon Square Bases**

BAS.xMT.507

Note: Screw/mount not included

| Bi-directional Nylon Square Bases |             |        |         |                  |                   |                  |
|-----------------------------------|-------------|--------|---------|------------------|-------------------|------------------|
| Part Number                       | Pcs/<br>Bag | Price  | Color   | Dual<br>Adhesive | Dimensions        |                  |
|                                   |             |        |         |                  | A                 | В                |
| BAS.2MT.507                       | 100         | \$6.75 | Natural | Yes              | 18.8 mm [0.74 in] | 4.4 mm [0.17 in] |
| BAS.3MT.507                       | 100         | \$6.75 | Black   | Yes              |                   |                  |
| BAS.2MT.508                       | 100         | \$9.25 | Natural | Yes              | 26.5 mm [1.04 in] | 5.9 mm [0.23 in] |
| BAS.3MT.508                       | 100         | \$9.25 | Black   | Yes              |                   |                  |
| BAS.2.406                         | 100         | \$3.00 | Natural | No               |                   |                  |
| <u>BAS.3.406</u>                  | 100         | \$3.00 | Black   | No               |                   |                  |