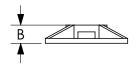

## **Bi-directional Nylon Square Bases**

BAS.xMT.507

Note: Screw/mount not included

| Bi-directional Nylon Square Bases |             |        |         |                  |                   |                  |
|-----------------------------------|-------------|--------|---------|------------------|-------------------|------------------|
| Part Number                       | Pcs/<br>Bag | Price  | Color   | Dual<br>Adhesive | Dimensions        |                  |
|                                   |             |        |         |                  | A                 | В                |
| BAS.2MT.507                       | 100         | \$6.75 | Natural | Yes              | 18.8 mm [0.74 in] | 4.4 mm [0.17 in] |
| BAS.3MT.507                       | 100         | \$6.75 | Black   | Yes              |                   |                  |
| BAS.2MT.508                       | 100         | \$9.25 | Natural | Yes              | 26.5 mm [1.04 in] | 5.9 mm [0.23 in] |
| BAS.3MT.508                       | 100         | \$9.25 | Black   | Yes              |                   |                  |
| BAS.2.406                         | 100         | \$3.00 | Natural | No               |                   |                  |
| <u>BAS.3.406</u>                  | 100         | \$3.00 | Black   | No               |                   |                  |