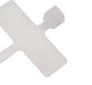

#### Collar Fastening Metal Plier

This tool makes it easier to tighten and cut collars. Use with Double-headed Cable Ties. Leaves a short length of tail close to the head. For use with up to 9mm wide cable ties.