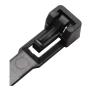

# Cable Tie Cutting Tool

The special angle of this cutter's tips enables clean cuts of the ties to sizes between 2.5 and 12.5 mm in width, maintaining the wired electric cables intact. The cutter can also be used for cutting cables.