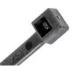

#### Cable Tie Gun Installation Tool

For use with cable ties up to 5mm wide. This tool helps to adjust the preload and cut the tie. Tightening torque of 2.5 kg to 12kg.