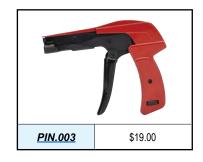

#### Cable Tie Gun Installation Tool

For use with cable ties up to 5mm wide. This tool helps to adjust the preload and cut the tie. Tightening torque of 2.5 kg to 12kg.