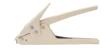

# Cable Tie Cutting Tool

The special angle of this cutter's tips enables clean cuts of the ties to sizes between 2.5 and 12.5 mm in width, maintaining the wired electric cables intact. The cutter can also be used for cutting cables.

## **Tools and Accessories**

Cable Tie Cutting Tool

Cable Tie Gun Installation Tool

Collar Fastening Metal Plier

Bi-directional Nylon Square Bases