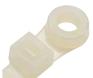

## **Bi-directional Nylon Square Bases**

BAS.xMT.507

Note: Screw/mount not included

| Bi-directional Nylon Square Bases |             |        |         |                  |                   |                  |
|-----------------------------------|-------------|--------|---------|------------------|-------------------|------------------|
| Part Number                       | Pcs/<br>Bag | Price  | Color   | Dual<br>Adhesive | Dimensions        |                  |
|                                   |             |        |         |                  | A                 | В                |
| BAS.2MT.507                       | 100         | \$6.75 | Natural | Yes              | 18.8 mm [0.74 in] | 4.4 mm [0.17 in] |
| BAS.3MT.507                       | 100         | \$6.75 | Black   | Yes              |                   |                  |
| BAS.2MT.508                       | 100         | \$9.25 | Natural | Yes              | 26.5 mm [1.04 in] | 5.9 mm [0.23 in] |
| BAS.3MT.508                       | 100         | \$9.25 | Black   | Yes              |                   |                  |
| BAS.2.406                         | 100         | \$3.00 | Natural | No               |                   |                  |
| <u>BAS.3.406</u>                  | 100         | \$3.00 | Black   | No               |                   |                  |