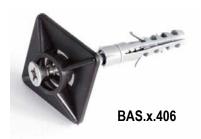

## **Bi-directional Nylon Square Bases**

BAS.xMT.507

Note: Screw/mount not included

| Bi-directional Nylon Square Bases |             |        |         |                  |                   |                  |
|-----------------------------------|-------------|--------|---------|------------------|-------------------|------------------|
| Part Number                       | Pcs/<br>Bag | Price  | Color   | Dual<br>Adhesive | Dimensions        |                  |
|                                   |             |        |         |                  | A                 | В                |
| BAS.2MT.507                       | 100         | \$6.75 | Natural | Yes              | 18.8 mm [0.74 in] | 4.4 mm [0.17 in] |
| BAS.3MT.507                       | 100         | \$6.75 | Black   | Yes              |                   |                  |
| BAS.2MT.508                       | 100         | \$9.25 | Natural | Yes              | 26.5 mm [1.04 in] | 5.9 mm [0.23 in] |
| BAS.3MT.508                       | 100         | \$9.25 | Black   | Yes              |                   |                  |
| BAS.2.406                         | 100         | \$3.00 | Natural | No               |                   |                  |
| <u>BAS.3.406</u>                  | 100         | \$3.00 | Black   | No               |                   |                  |