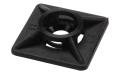

## **Bi-directional Nylon Square Bases**

BAS.xMT.507

Note: Screw/mount not included

| Bi-directional Nylon Square Bases |             |        |         |                  |                   |                  |
|-----------------------------------|-------------|--------|---------|------------------|-------------------|------------------|
| Part Number                       | Pcs/<br>Bag | Price  | Color   | Dual<br>Adhesive | Dimensions        |                  |
|                                   |             |        |         |                  | A                 | В                |
| BAS.2MT.507                       | 100         | \$6.75 | Natural | Yes              | 18.8 mm [0.74 in] | 4.4 mm [0.17 in] |
| BAS.3MT.507                       | 100         | \$6.75 | Black   | Yes              |                   |                  |
| BAS.2MT.508                       | 100         | \$9.25 | Natural | Yes              | 26.5 mm [1.04 in] | 5.9 mm [0.23 in] |
| BAS.3MT.508                       | 100         | \$9.25 | Black   | Yes              |                   |                  |
| BAS.2.406                         | 100         | \$3.00 | Natural | No               |                   |                  |
| <u>BAS.3.406</u>                  | 100         | \$3.00 | Black   | No               |                   |                  |

## **Tools and Accessories**

Cable Tie Cutting Tool

Cable Tie Gun Installation Tool

Collar Fastening Metal Plier

Bi-directional Nylon Square Bases