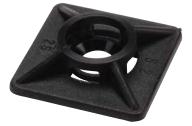

## **Bi-directional Nylon Square Bases**

BAS.xMT.507

Note: Screw/mount not included

| Bi-directional Nylon Square Bases |             |        |         |                  |                   |                  |
|-----------------------------------|-------------|--------|---------|------------------|-------------------|------------------|
| Part Number                       | Pcs/<br>Bag | Price  | Color   | Dual<br>Adhesive | Dimensions        |                  |
|                                   |             |        |         |                  | A                 | В                |
| BAS.2MT.507                       | 100         | \$6.75 | Natural | Yes              | 18.8 mm [0.74 in] | 4.4 mm [0.17 in] |
| BAS.3MT.507                       | 100         | \$6.75 | Black   | Yes              |                   |                  |
| BAS.2MT.508                       | 100         | \$9.25 | Natural | Yes              | 26.5 mm [1.04 in] | 5.9 mm [0.23 in] |
| BAS.3MT.508                       | 100         | \$9.25 | Black   | Yes              |                   |                  |
| BAS.2.406                         | 100         | \$3.00 | Natural | No               |                   |                  |
| <u>BAS.3.406</u>                  | 100         | \$3.00 | Black   | No               |                   |                  |