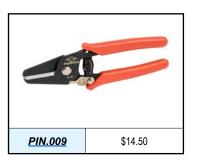

# Cable Tie Cutting Tool

The special angle of this cutter's tips enables clean cuts of the ties to sizes between 2.5 and 12.5 mm in width, maintaining the wired electric cables intact. The cutter can also be used for cutting cables.