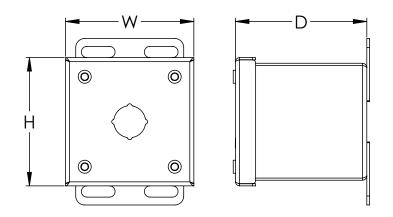

#### **Dimensions**

| NEMA 4, 12, and 13 22mm Wall-Mount Pushbutton |          |                                       |       |              |
|-----------------------------------------------|----------|---------------------------------------|-------|--------------|
| Part Number                                   | Price    | Size<br>HxWxD                         | Holes | Drawing Link |
| SCE-1PBGX                                     | \$66.00  | 3.56 x 3.56 x 3.66 [90 x 90 x 93]     | 1     | PDF          |
| SCE-2PBGX                                     | \$73.00  | 5.44 x 3.56 x 3.66 [138 x 90 x 93]    | 2     | <u>PDF</u>   |
| SCE-3PBGX                                     | \$81.00  | 7.31 x 3.56 x 3.66 [186 x 90 x 93]    | 3     | <u>PDF</u>   |
| SCE-4PBGX                                     | \$89.00  | 9.19 x 3.56 x 3.66 [233 x 90 x 93]    | 4     | PDF          |
| SCE-6PBGX                                     | \$114.00 | 8.81 x 6.31 x 4.56 [224 x 160 x 116]  | 6     | PDF          |
| SCE-9PBGX                                     | \$126.00 | 8.81 x 6.81 x 4.56 [224 x 173 x 116]  | 9     | PDF          |
| SCE-12PBGX                                    | \$140.00 | 10.69 x 6.56 x 4.56 [272 x 167 x 116] | 12    | PDF          |
| Note: Dimensions in inches [millimeters].     |          |                                       |       |              |