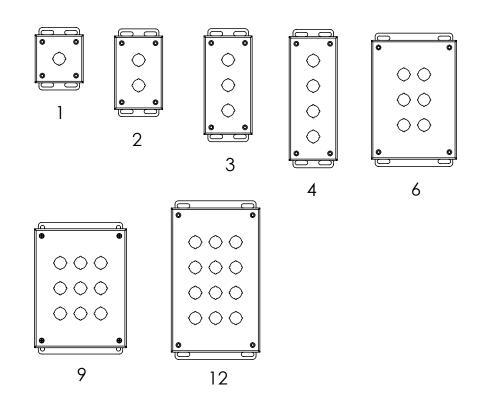

| NEMA 4, 12, and 13 22mm Wall-Mount Pushbutton |          |                                       |       |              |
|-----------------------------------------------|----------|---------------------------------------|-------|--------------|
| Part Number                                   | Price    | Size<br>HxWxD                         | Holes | Drawing Link |
| SCE-1PBGX                                     | \$66.00  | 3.56 x 3.56 x 3.66 [90 x 90 x 93]     | 1     | PDF          |
| SCE-2PBGX                                     | \$73.00  | 5.44 x 3.56 x 3.66 [138 x 90 x 93]    | 2     | <u>PDF</u>   |
| SCE-3PBGX                                     | \$81.00  | 7.31 x 3.56 x 3.66 [186 x 90 x 93]    | 3     | <u>PDF</u>   |
| SCE-4PBGX                                     | \$89.00  | 9.19 x 3.56 x 3.66 [233 x 90 x 93]    | 4     | PDF          |
| SCE-6PBGX                                     | \$114.00 | 8.81 x 6.31 x 4.56 [224 x 160 x 116]  | 6     | PDF          |
| SCE-9PBGX                                     | \$126.00 | 8.81 x 6.81 x 4.56 [224 x 173 x 116]  | 9     | PDF          |
| SCE-12PBGX                                    | \$140.00 | 10.69 x 6.56 x 4.56 [272 x 167 x 116] | 12    | PDF          |
| Note: Dimensions in inches [millimeters].     |          |                                       |       |              |