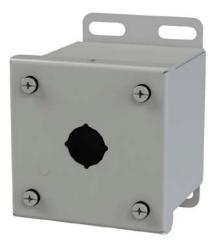

# NEMA 4, 12, and 13 22mm Wall-Mount Pushbutton

### **Applications**

Designed to offer protection for miniature oil-tight pushbuttons, switches, and pilot lights from dust, water, dirt and oil.

## Construction

- 16-gauge carbon steel
- Continuously-welded seams
- Captivated cover screws thread into sealed wells.
- 4-way miniature pushbutton holes accept all brands of oil-tight pushbuttons, switches and pilot lights.
- Hole diameter is 0.87in [22.5 mm]
- Fully-removable cover
- Poured-in-place oil- and water-resistant gasket
- Welded mounting provision top and bottom of back