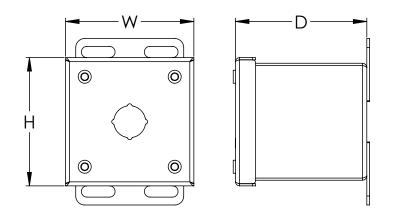

#### **Dimensions**

| NEMA 4, 12, and 13 22mm Wall-Mount Pushbutton |          |                                       |       |              |
|-----------------------------------------------|----------|---------------------------------------|-------|--------------|
| Part Number                                   | Price    | Size<br>HxWxD                         | Holes | Drawing Link |
| SCE-1PBGX                                     | \$65.00  | 3.56 x 3.56 x 3.66 [90 x 90 x 93]     | 1     | <u>PDF</u>   |
| SCE-2PBGX                                     | \$71.00  | 5.44 x 3.56 x 3.66 [138 x 90 x 93]    | 2     | <u>PDF</u>   |
| SCE-3PBGX                                     | \$79.00  | 7.31 x 3.56 x 3.66 [186 x 90 x 93]    | 3     | <u>PDF</u>   |
| SCE-4PBGX                                     | \$87.00  | 9.19 x 3.56 x 3.66 [233 x 90 x 93]    | 4     | PDF          |
| SCE-6PBGX                                     | \$111.00 | 8.81 x 6.31 x 4.56 [224 x 160 x 116]  | 6     | <u>PDF</u>   |
| SCE-9PBGX                                     | \$123.00 | 8.81 x 6.81 x 4.56 [224 x 173 x 116]  | 9     | <u>PDF</u>   |
| SCE-12PBGX                                    | \$137.00 | 10.69 x 6.56 x 4.56 [272 x 167 x 116] | 12    | PDF          |
| Note: Dimensions in inches [millimeters].     |          |                                       |       |              |