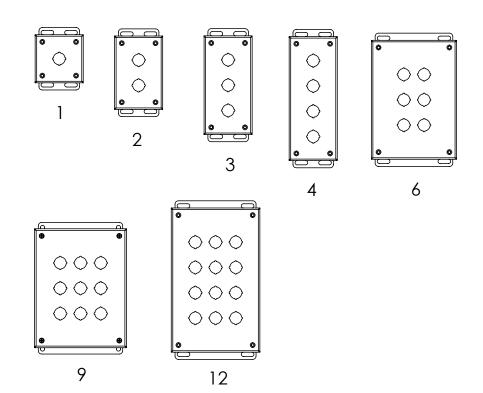

| NEMA 4, 12, and 13 22mm Wall-Mount Pushbutton |          |                                       |       |              |
|-----------------------------------------------|----------|---------------------------------------|-------|--------------|
| Part Number                                   | Price    | Size<br>HxWxD                         | Holes | Drawing Link |
| SCE-1PBGX                                     | \$65.00  | 3.56 x 3.56 x 3.66 [90 x 90 x 93]     | 1     | <u>PDF</u>   |
| SCE-2PBGX                                     | \$71.00  | 5.44 x 3.56 x 3.66 [138 x 90 x 93]    | 2     | <u>PDF</u>   |
| SCE-3PBGX                                     | \$79.00  | 7.31 x 3.56 x 3.66 [186 x 90 x 93]    | 3     | <u>PDF</u>   |
| SCE-4PBGX                                     | \$87.00  | 9.19 x 3.56 x 3.66 [233 x 90 x 93]    | 4     | PDF          |
| SCE-6PBGX                                     | \$111.00 | 8.81 x 6.31 x 4.56 [224 x 160 x 116]  | 6     | <u>PDF</u>   |
| SCE-9PBGX                                     | \$123.00 | 8.81 x 6.81 x 4.56 [224 x 173 x 116]  | 9     | <u>PDF</u>   |
| SCE-12PBGX                                    | \$137.00 | 10.69 x 6.56 x 4.56 [272 x 167 x 116] | 12    | PDF          |
| Note: Dimensions in inches [millimeters].     |          |                                       |       |              |