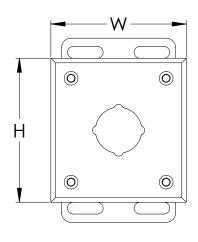

#### Dimensions

## Listings

- NEMA Type 4, 12, and 13
- cULus Listed Type 4 and 12 [File E69392]
- IEC 60529 IP66

| Price       \$58.00       \$66.00       \$74.00 | RAL 1018 Yellor<br>30mm<br><u>SCE-1PB-RAL1018</u><br>SCE-2PB-RAL1018 | <b>Price</b><br>\$71.00                         | Size<br>HxWxD<br>3.81 x 3.56 x 2.91 [97 x 90 x 74] | Holes                                                                                                                | Drawing Link                                                                                                            |
|-------------------------------------------------|----------------------------------------------------------------------|-------------------------------------------------|----------------------------------------------------|----------------------------------------------------------------------------------------------------------------------|-------------------------------------------------------------------------------------------------------------------------|
| \$58.00<br>\$66.00                              | SCE-1PB-RAL1018                                                      | \$71.00                                         |                                                    | Holes                                                                                                                | Drawing Link                                                                                                            |
| \$66.00                                         |                                                                      | ,                                               | 3.81 x 3.56 x 2.91 [97 x 90 x 74]                  | 1                                                                                                                    |                                                                                                                         |
|                                                 | SCE-2PB-RAL1018                                                      |                                                 |                                                    |                                                                                                                      | PDF                                                                                                                     |
| \$74.00                                         |                                                                      | \$81.00                                         | 6.06 x 3.56 x 2.91 [154 x 90 x 74]                 | 2                                                                                                                    | PDF                                                                                                                     |
|                                                 | SCE-3PB-RAL1018                                                      | \$91.00                                         | 8.31 x 3.56 x 2.91 [211 x 90 x 74]                 | 3                                                                                                                    | PDF                                                                                                                     |
| \$83.00                                         | SCE-4PB-RAL1018                                                      | \$101.00                                        | 10.56 x 3.56 x 2.91 [268 x 90 x 74]                | 4                                                                                                                    | PDF                                                                                                                     |
| \$92.00                                         | —                                                                    | _                                               | 7.56 x 6.56 x 3.16 [192 x 167 x 80]                | 4                                                                                                                    | PDF                                                                                                                     |
| \$91.00                                         | SCE-5PB-RAL1018                                                      | \$111.00                                        | 12.81 x 3.56 x 2.91 [325 x 90 x 74]                | 5                                                                                                                    | PDF                                                                                                                     |
| \$106.00                                        | _                                                                    | —                                               | 9.81 x 6.56 x 3.16 [249 x 167 x 80]                | 6                                                                                                                    | PDF                                                                                                                     |
| \$99.00                                         | _                                                                    | —                                               | 15.06 x 3.56 x 2.91 [383 x 90 x 74]                | 6                                                                                                                    | PDF                                                                                                                     |
| \$119.00                                        | _                                                                    | —                                               | 20.56 x 3.56 x 2.91 [522 x 90 x 74]                | 8                                                                                                                    | PDF                                                                                                                     |
| \$122.00                                        | —                                                                    | _                                               | 9.81 x 8.81 x 3.16 [249 x 224 x 80]                | 9                                                                                                                    | PDF                                                                                                                     |
|                                                 | _                                                                    | _                                               | 12.06 x 8.81 x 3.16 [306 x 224 x 80]               | 12                                                                                                                   | PDF                                                                                                                     |
|                                                 | \$122.00<br>\$137.00                                                 | \$119.00 —   \$122.00 —   \$137.00 —   meters]. | \$122.00     —     —       \$137.00     —     —    | \$122.00     —     9.81 x 8.81 x 3.16 [249 x 224 x 80]       \$137.00     —     12.06 x 8.81 x 3.16 [306 x 224 x 80] | \$122.00      9.81 x 8.81 x 3.16 [249 x 224 x 80]     9       \$137.00      12.06 x 8.81 x 3.16 [306 x 224 x 80]     12 |