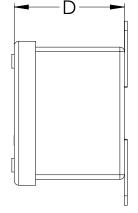

#### Dimensions

## Listings

- NEMA Type 4, 12, and 13
- cULus Listed Type 4 and 12 [File E69392]
- IEC 60529 IP66

| Price       \$58.00       \$66.00       \$74.00 | RAL 1018 Yellor<br>30mm<br><u>SCE-1PB-RAL1018</u><br>SCE-2PB-RAL1018 | <b>Price</b><br>\$71.00                         | Size<br>HxWxD<br>3.81 x 3.56 x 2.91 [97 x 90 x 74] | Holes                                                                                                                | Drawing Link                                                                                                            |
|-------------------------------------------------|----------------------------------------------------------------------|-------------------------------------------------|----------------------------------------------------|----------------------------------------------------------------------------------------------------------------------|-------------------------------------------------------------------------------------------------------------------------|
| \$58.00<br>\$66.00                              | SCE-1PB-RAL1018                                                      | \$71.00                                         |                                                    | Holes                                                                                                                | Drawing Link                                                                                                            |
| \$66.00                                         |                                                                      | ,                                               | 3.81 x 3.56 x 2.91 [97 x 90 x 74]                  | 1                                                                                                                    |                                                                                                                         |
|                                                 | SCE-2PB-RAL1018                                                      |                                                 |                                                    |                                                                                                                      | PDF                                                                                                                     |
| \$74.00                                         |                                                                      | \$81.00                                         | 6.06 x 3.56 x 2.91 [154 x 90 x 74]                 | 2                                                                                                                    | PDF                                                                                                                     |
|                                                 | SCE-3PB-RAL1018                                                      | \$91.00                                         | 8.31 x 3.56 x 2.91 [211 x 90 x 74]                 | 3                                                                                                                    | PDF                                                                                                                     |
| \$83.00                                         | SCE-4PB-RAL1018                                                      | \$101.00                                        | 10.56 x 3.56 x 2.91 [268 x 90 x 74]                | 4                                                                                                                    | PDF                                                                                                                     |
| \$92.00                                         | —                                                                    | _                                               | 7.56 x 6.56 x 3.16 [192 x 167 x 80]                | 4                                                                                                                    | PDF                                                                                                                     |
| \$91.00                                         | SCE-5PB-RAL1018                                                      | \$111.00                                        | 12.81 x 3.56 x 2.91 [325 x 90 x 74]                | 5                                                                                                                    | PDF                                                                                                                     |
| \$106.00                                        | _                                                                    | —                                               | 9.81 x 6.56 x 3.16 [249 x 167 x 80]                | 6                                                                                                                    | PDF                                                                                                                     |
| \$99.00                                         | _                                                                    | —                                               | 15.06 x 3.56 x 2.91 [383 x 90 x 74]                | 6                                                                                                                    | PDF                                                                                                                     |
| \$119.00                                        | _                                                                    | —                                               | 20.56 x 3.56 x 2.91 [522 x 90 x 74]                | 8                                                                                                                    | PDF                                                                                                                     |
| \$122.00                                        | —                                                                    | _                                               | 9.81 x 8.81 x 3.16 [249 x 224 x 80]                | 9                                                                                                                    | PDF                                                                                                                     |
|                                                 | _                                                                    | _                                               | 12.06 x 8.81 x 3.16 [306 x 224 x 80]               | 12                                                                                                                   | PDF                                                                                                                     |
|                                                 | \$122.00<br>\$137.00                                                 | \$119.00 —   \$122.00 —   \$137.00 —   meters]. | \$122.00     —     —       \$137.00     —     —    | \$122.00     —     9.81 x 8.81 x 3.16 [249 x 224 x 80]       \$137.00     —     12.06 x 8.81 x 3.16 [306 x 224 x 80] | \$122.00      9.81 x 8.81 x 3.16 [249 x 224 x 80]     9       \$137.00      12.06 x 8.81 x 3.16 [306 x 224 x 80]     12 |