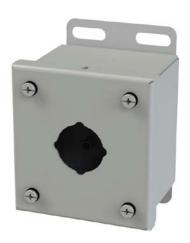

#### **Applications**

Designed to offer protection for oil-tight pushbuttons, switches, and pilot lights from dust, water, dirt and oil.

#### Construction

- 16-gauge carbon steel
- Continuously-welded seams
- Captivated cover screws thread into sealed wells.
- 4-way pushbutton holes accept all brands of oil-tight pushbuttons, switches and pilot lights.
- Hole diameter is 1.20in [30.5 mm] or 0.87in [22.5 mm]
- Fully-removable cover
- Poured-in-place oil- and
- water-resistant gasket
- Welded mounting provision top and bottom of back