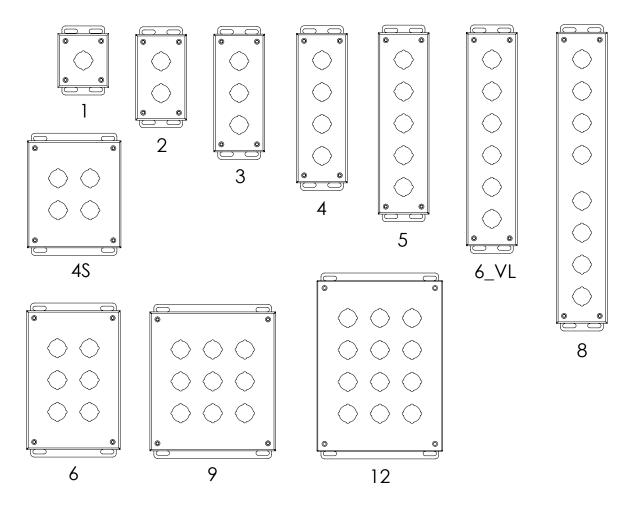

## Listings

- NEMA Type 4, 12, and 13
- cULus Listed Type 4 and 12 [File E69392]
- IEC 60529 IP66

| Price       \$58.00       \$66.00       \$74.00 | RAL 1018 Yellor<br>30mm<br><u>SCE-1PB-RAL1018</u><br>SCE-2PB-RAL1018 | <b>Price</b><br>\$71.00                         | Size<br>HxWxD<br>3.81 x 3.56 x 2.91 [97 x 90 x 74] | Holes                                                                                                                | Drawing Link                                                                                                            |
|-------------------------------------------------|----------------------------------------------------------------------|-------------------------------------------------|----------------------------------------------------|----------------------------------------------------------------------------------------------------------------------|-------------------------------------------------------------------------------------------------------------------------|
| \$58.00<br>\$66.00                              | SCE-1PB-RAL1018                                                      | \$71.00                                         |                                                    | Holes                                                                                                                | Drawing Link                                                                                                            |
| \$66.00                                         |                                                                      | ,                                               | 3.81 x 3.56 x 2.91 [97 x 90 x 74]                  | 1                                                                                                                    |                                                                                                                         |
|                                                 | SCE-2PB-RAL1018                                                      |                                                 |                                                    |                                                                                                                      | PDF                                                                                                                     |
| \$74.00                                         |                                                                      | \$81.00                                         | 6.06 x 3.56 x 2.91 [154 x 90 x 74]                 | 2                                                                                                                    | PDF                                                                                                                     |
|                                                 | SCE-3PB-RAL1018                                                      | \$91.00                                         | 8.31 x 3.56 x 2.91 [211 x 90 x 74]                 | 3                                                                                                                    | PDF                                                                                                                     |
| \$83.00                                         | SCE-4PB-RAL1018                                                      | \$101.00                                        | 10.56 x 3.56 x 2.91 [268 x 90 x 74]                | 4                                                                                                                    | PDF                                                                                                                     |
| \$92.00                                         | —                                                                    | _                                               | 7.56 x 6.56 x 3.16 [192 x 167 x 80]                | 4                                                                                                                    | PDF                                                                                                                     |
| \$91.00                                         | SCE-5PB-RAL1018                                                      | \$111.00                                        | 12.81 x 3.56 x 2.91 [325 x 90 x 74]                | 5                                                                                                                    | PDF                                                                                                                     |
| \$106.00                                        | _                                                                    | —                                               | 9.81 x 6.56 x 3.16 [249 x 167 x 80]                | 6                                                                                                                    | PDF                                                                                                                     |
| \$99.00                                         | _                                                                    | —                                               | 15.06 x 3.56 x 2.91 [383 x 90 x 74]                | 6                                                                                                                    | PDF                                                                                                                     |
| \$119.00                                        | _                                                                    | —                                               | 20.56 x 3.56 x 2.91 [522 x 90 x 74]                | 8                                                                                                                    | PDF                                                                                                                     |
| \$122.00                                        | —                                                                    | _                                               | 9.81 x 8.81 x 3.16 [249 x 224 x 80]                | 9                                                                                                                    | PDF                                                                                                                     |
|                                                 | _                                                                    | _                                               | 12.06 x 8.81 x 3.16 [306 x 224 x 80]               | 12                                                                                                                   | PDF                                                                                                                     |
|                                                 | \$122.00<br>\$137.00                                                 | \$119.00 —   \$122.00 —   \$137.00 —   meters]. | \$122.00     —     —       \$137.00     —     —    | \$122.00     —     9.81 x 8.81 x 3.16 [249 x 224 x 80]       \$137.00     —     12.06 x 8.81 x 3.16 [306 x 224 x 80] | \$122.00      9.81 x 8.81 x 3.16 [249 x 224 x 80]     9       \$137.00      12.06 x 8.81 x 3.16 [306 x 224 x 80]     12 |