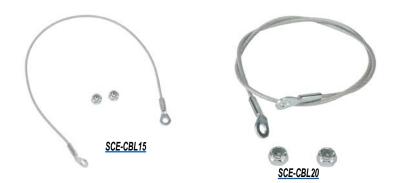

| Cable Door Stop |         |              |                 |  |
|-----------------|---------|--------------|-----------------|--|
| Part Number     | Price   | For Use With | Drawing<br>Link |  |
| SCE-CBL15       | \$20.00 | SCE-8P8C     | PDF             |  |
| SCE-CBL20       | \$20.50 | SCE-8P12C    | PDF             |  |

Cable door stops designed for use with Consolet Enclosures to limit door travel on upward or downward traveling doors.