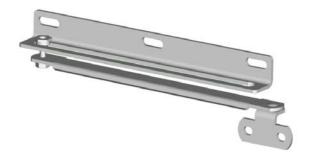

## Enclosure Accessories Door Stops

Your Enclosure Source ®

| Door Stop   |         |             |  |  |
|-------------|---------|-------------|--|--|
| Part Number | Price   | Finish      |  |  |
| SCE-DSTOPK  | \$97.00 | Zinc Plated |  |  |

For use on most SCE Type 4, 4x and 12 enclosures to lock door in the open position. Door opening must be at least 12 inches and must open horizontally. Designed to be installed at the bottom of the door opening.