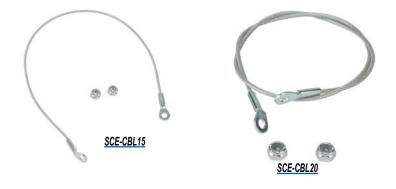

| Cable Door Stop |         |              |                 |  |
|-----------------|---------|--------------|-----------------|--|
| Part Number     | Price   | For Use With | Drawing<br>Link |  |
| SCE-CBL15       | \$18.25 | SCE-8P8C     | <u>PDF</u>      |  |
| SCE-CBL20       | \$19.00 | SCE-8P12C    | <u>PDF</u>      |  |

Cable door stops designed for use with Consolet Enclosures to limit door travel on upward or downward traveling doors.

www.automationdirect.com Enclosures: Accessories tENS-227