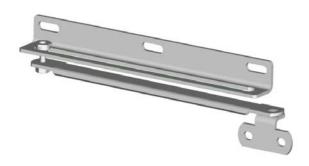

## **Door Stops**

| Door Stop   |         |             |  |  |
|-------------|---------|-------------|--|--|
| Part Number | Price   | Finish      |  |  |
| SCE-DSTOPK  | \$89.00 | Zinc Plated |  |  |

For use on most SCE Type 4, 4x and 12 enclosures to lock door in the open position. Door opening must be at least 12 inches and must open horizontally. Designed to be installed at the bottom of the door opening.