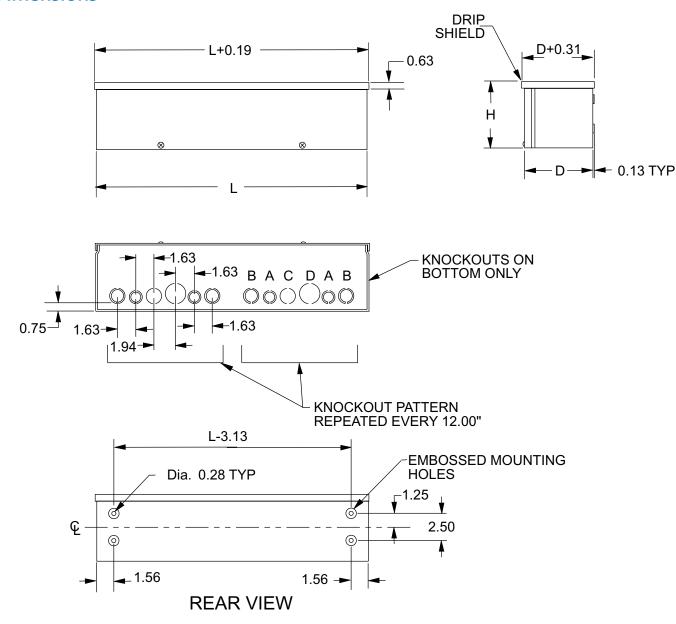

Note: Dimensions in inches (millimeters).

Letters in table correspond to letters on dimensional drawings.

#### **Dimensions**

#### KNOCKOUT SIZES

B = 3/4" x 1" CONCENTRIC KO A = 1/2"x 3/4" CONCENTRIC KO C = 1" SOLID KO D = 1-1/4" SOLID KO

G19RSCG