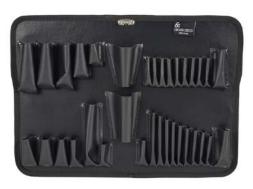

2 mechanical lid stays to hold case open while working
- Comes with padded handle and two keyed chrome latches
- Case includes document pouch in lid

| Part Number | Description                                                    | <u>Weight</u><br>(Ibs) | Price    |
|-------------|----------------------------------------------------------------|------------------------|----------|
| CH958570    | High-impact plastic, 18.0 x 13.5 x 6.5 in.<br>50 compartments. | 6                      | \$227.00 |

| Specifications |                       |  |
|----------------|-----------------------|--|
| Parameter      | Description           |  |
| Extermal Dims  | 18.0 x 13.5 x 6.5 in. |  |
| Intermal Dims  | 17.5 x 12.5 x 6.0 in. |  |
| Color          | Black                 |  |

## Made in America





**Removable Tool Pallets**