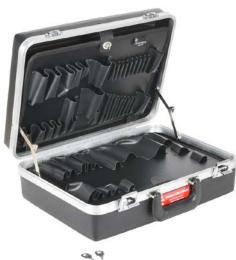

## Attache' Tool Case

Base Depth - 3.50" Lid Depth - 2.50"

## **Features**

- Hi impact plastic shell with molded in feet
- Resists gasoline, most chemicals and solvents.
- Temperature range: -40°F to +185°F
- Ribbed case provides additional strength
- Mill aluminum valance with tonge-and-groove frame, resists water and dirt intrusion
- Top and bottom panels (replaceable), 50 tool pockets total
- Full length piano hinge
- 2 mechanical lid stays to hold case open while working
- Comes with padded handle and two keyed chrome latches
- Case includes document pouch in lid

| Part Number | Description                                                    | <u>Weight</u><br>(Ibs) | Price    |
|-------------|----------------------------------------------------------------|------------------------|----------|
| CH958570    | High-impact plastic, 18.0 x 13.5 x 6.5 in.<br>50 compartments. | 6                      | \$227.00 |

| Specifications |                       |  |
|----------------|-----------------------|--|
| Parameter      | Description           |  |
| Extermal Dims  | 18.0 x 13.5 x 6.5 in. |  |
| Intermal Dims  | 17.5 x 12.5 x 6.0 in. |  |
| Color          | Black                 |  |