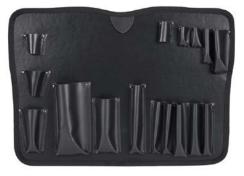

mechanical lid stays to hold case open while working
- Comes with padded handle and two keyed chrome latches
- Case includes document pouch in lid

| Part Number | Description                                                    | <u>Weight</u><br>(Ibs) | Price    |
|-------------|----------------------------------------------------------------|------------------------|----------|
| CH958570    | High-impact plastic, 18.0 x 13.5 x 6.5 in.<br>50 compartments. | 6                      | \$227.00 |

| Specifications |                       |  |
|----------------|-----------------------|--|
| Parameter      | Description           |  |
| Extermal Dims  | 18.0 x 13.5 x 6.5 in. |  |
| Intermal Dims  | 17.5 x 12.5 x 6.0 in. |  |
| Color          | Black                 |  |

## Made in America





**Removable Tool Pallets**