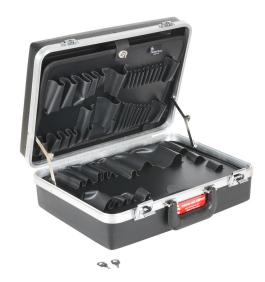

## Attache' Tool Case

Base Depth - 3.50" Lid Depth - 2.50"

## **Features**

- Hi impact plastic shell with molded in feet
- Resists gasoline, most chemicals and solvents.
- Temperature range: -40°F to +185°F
- Ribbed case provides additional strength
- Mill aluminum valance with tonge-and-groove frame, resists water and dirt intrusion
- Top and bottom panels (replaceable), 50 tool pockets total
- Full length piano hinge
- 2 mechanical lid stays to hold case open while working
- Comes with padded handle and two keyed chrome latches
- Case includes document pouch in lid

| Part Number     | Description                                                 | <u>Weight</u><br>( <u>lbs)</u> | Price    |
|-----------------|-------------------------------------------------------------|--------------------------------|----------|
| <u>CH958570</u> | High-impact plastic, 18.0 x 13.5 x 6.5 in. 50 compartments. | 6                              | \$227.00 |

| Specifications Specific Specif |                       |  |  |
|--------------------------------------------------------------------------------------------------------------------------------------------------------------------------------------------------------------------------------------------------------------------------------------------------------------------------------------------------------------------------------------------------------------------------------------------------------------------------------------------------------------------------------------------------------------------------------------------------------------------------------------------------------------------------------------------------------------------------------------------------------------------------------------------------------------------------------------------------------------------------------------------------------------------------------------------------------------------------------------------------------------------------------------------------------------------------------------------------------------------------------------------------------------------------------------------------------------------------------------------------------------------------------------------------------------------------------------------------------------------------------------------------------------------------------------------------------------------------------------------------------------------------------------------------------------------------------------------------------------------------------------------------------------------------------------------------------------------------------------------------------------------------------------------------------------------------------------------------------------------------------------------------------------------------------------------------------------------------------------------------------------------------------------------------------------------------------------------------------------------------------|-----------------------|--|--|
| Parameter                                                                                                                                                                                                                                                                                                                                                                                                                                                                                                                                                                                                                                                                                                                                                                                                                                                                                                                                                                                                                                                                                                                                                                                                                                                                                                                                                                                                                                                                                                                                                                                                                                                                                                                                                                                                                                                                                                                                                                                                                                                                                                                      | Description           |  |  |
| Extermal Dims                                                                                                                                                                                                                                                                                                                                                                                                                                                                                                                                                                                                                                                                                                                                                                                                                                                                                                                                                                                                                                                                                                                                                                                                                                                                                                                                                                                                                                                                                                                                                                                                                                                                                                                                                                                                                                                                                                                                                                                                                                                                                                                  | 18.0 x 13.5 x 6.5 in. |  |  |
| Intermal Dims                                                                                                                                                                                                                                                                                                                                                                                                                                                                                                                                                                                                                                                                                                                                                                                                                                                                                                                                                                                                                                                                                                                                                                                                                                                                                                                                                                                                                                                                                                                                                                                                                                                                                                                                                                                                                                                                                                                                                                                                                                                                                                                  | 17.5 x 12.5 x 6.0 in. |  |  |
| Color                                                                                                                                                                                                                                                                                                                                                                                                                                                                                                                                                                                                                                                                                                                                                                                                                                                                                                                                                                                                                                                                                                                                                                                                                                                                                                                                                                                                                                                                                                                                                                                                                                                                                                                                                                                                                                                                                                                                                                                                                                                                                                                          | Black                 |  |  |