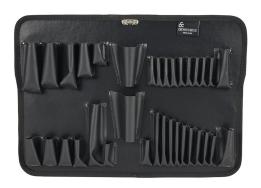

| Black                 |  |  |

## Made in America





Removable Tool Pallets