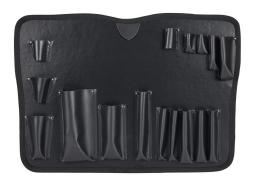

| Black                 |  |  |

## Made in America





Removable Tool Pallets