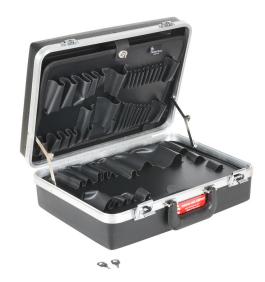

## Attache' Tool Case

Base Depth - 3.50" Lid Depth - 2.50"

## **Features**

- Hi impact plastic shell with molded in feet
- Resists gasoline, most chemicals and solvents.
- Temperature range: -40°F to +185°F
- Ribbed case provides additional strength
- Mill aluminum valance with tonge-and-groove frame, resists water and dirt intrusion
- Top and bottom panels (replaceable), 50 tool pockets total
- Full length piano hinge
- 2 mechanical lid stays to hold case open while working
- Comes with padded handle and two keyed chrome latches
- Case includes document pouch in lid

| Part Number     | Description                                                 | Weight<br>(lbs) | Price    |
|-----------------|-------------------------------------------------------------|-----------------|----------|
| <u>CH958570</u> | High-impact plastic, 18.0 x 13.5 x 6.5 in. 50 compartments. | 6               | \$227.00 |

| Specifications |                       |  |  |
|----------------|-----------------------|--|--|
| Parameter      | Description           |  |  |
| Extermal Dims  | 18.0 x 13.5 x 6.5 in. |  |  |
| Intermal Dims  | 17.5 x 12.5 x 6.0 in. |  |  |
| Color          | Black                 |  |  |