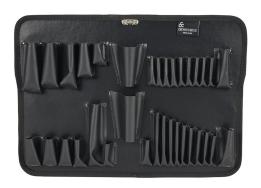

## Made in America

Removable Tool Pallets

## **Features**

- Hi impact plastic shell with molded in feet
- Resists gasoline, most chemicals and solvents.
- Temperature range: -40°F to +185°F
- Ribbed case provides additional strength
- Mill aluminum valance with tonge-and-groove frame, resists water and dirt intrusion
- Top and bottom panels (replaceable), 50 tool pockets total
- Full length piano hinge
- 2 mechanical lid stays to hold case open while working
- Comes with padded handle and two keyed chrome latches
- Case includes document pouch in lid