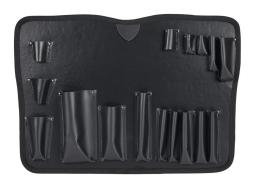

## Made in America

Removable Tool Pallets

## **Features**

- Hi impact plastic shell with molded in feet
- Resists gasoline, most chemicals and solvents.
- Temperature range: -40°F to +185°F
- Ribbed case provides additional strength
- Mill aluminum valance with tonge-and-groove frame, resists water and dirt intrusion
- Top and bottom panels (replaceable), 50 tool pockets total
- Full length piano hinge
- 2 mechanical lid stays to hold case open while working
- Comes with padded handle and two keyed chrome latches
- Case includes document pouch in lid