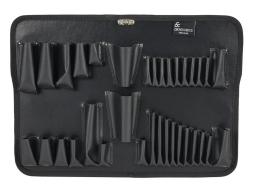

ys to hold case open while working
- Comes with padded handle and two keyed chrome latches
- Case includes document pouch in lid

| Part Number     | Description                                                 | <u>Weight</u><br>(Ibs) | Price    |
|-----------------|-------------------------------------------------------------|------------------------|----------|
| <u>CH958570</u> | High-impact plastic, 18.0 x 13.5 x 6.5 in. 50 compartments. | 6                      | \$227.00 |

| Specifications |                       |  |  |
|----------------|-----------------------|--|--|
| Parameter      | Description           |  |  |
| Extermal Dims  | 18.0 x 13.5 x 6.5 in. |  |  |
| Intermal Dims  | 17.5 x 12.5 x 6.0 in. |  |  |
| Color          | Black                 |  |  |

## Made in America





**Removable Tool Pallets**