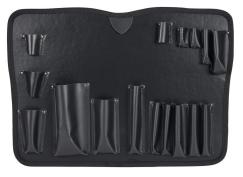

to hold case open while working
- Comes with padded handle and two keyed chrome latches
- Case includes document pouch in lid

| Part Number     | Description                                                 | <u>Weight</u><br>(Ibs) | Price    |
|-----------------|-------------------------------------------------------------|------------------------|----------|
| <u>CH958570</u> | High-impact plastic, 18.0 x 13.5 x 6.5 in. 50 compartments. | 6                      | \$227.00 |

| Specifications |                       |  |  |
|----------------|-----------------------|--|--|
| Parameter      | Description           |  |  |
| Extermal Dims  | 18.0 x 13.5 x 6.5 in. |  |  |
| Intermal Dims  | 17.5 x 12.5 x 6.0 in. |  |  |
| Color          | Black                 |  |  |

## Made in America





**Removable Tool Pallets**