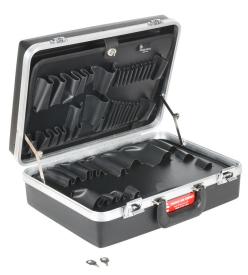

## Attache' Tool Case

Base Depth - 3.50" Lid Depth - 2.50"

## **Features**

- Hi impact plastic shell with molded in feet
- Resists gasoline, most chemicals and solvents.
- Temperature range: -40°F to +185°F
- Ribbed case provides additional strength
- Mill aluminum valance with tonge-and-groove frame, resists water and dirt intrusion
- Top and bottom panels (replaceable), 50 tool pockets total
- Full length piano hinge
- 2 mechanical lid stays to hold case open while working
- Comes with padded handle and two keyed chrome latches
- Case includes document pouch in lid

| Part Number     | Description                                                 | <u>Weight</u><br>(Ibs) | Price    |
|-----------------|-------------------------------------------------------------|------------------------|----------|
| <u>CH958570</u> | High-impact plastic, 18.0 x 13.5 x 6.5 in. 50 compartments. | 6                      | \$227.00 |

| Specifications |                       |  |  |
|----------------|-----------------------|--|--|
| Parameter      | Description           |  |  |
| Extermal Dims  | 18.0 x 13.5 x 6.5 in. |  |  |
| Intermal Dims  | 17.5 x 12.5 x 6.0 in. |  |  |
| Color          | Black                 |  |  |