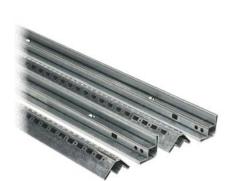

### **Features**

- · Package includes four rails.
- Pre-punched holes on interior surfaces accept M6 cage nuts and M5 self-threading screws.

### **Material**

• Sendzimir galvanized steel