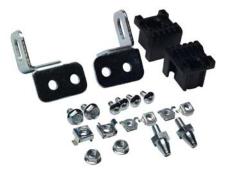

## Application

PPK100 is included with each subpanel and is used to mount the subpanel within the enclosure.

| Subpanel Mounting Hardware Kits |         |                                                        |
|---------------------------------|---------|--------------------------------------------------------|
| Part Number                     | Price   | Includes                                               |
| <u>PPK100</u>                   | \$39.00 | Brackets, sliders, conic pins, and fasteners included. |