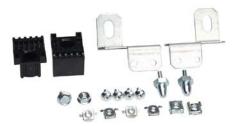

## Application

APK110 allows the subpanel to be recess mounted flush within the frame rails of the enclosure for maximizing interior space, for side-mounting subpanels, or to form a barrier between adjacent bays.

| Subpanel Mounting Hardware Kits |         |                                                        |
|---------------------------------|---------|--------------------------------------------------------|
| Part Number                     | Price   | Includes                                               |
| <u>APK110</u>                   | \$15.25 | Brackets, sliders, conic pins, and fasteners included. |