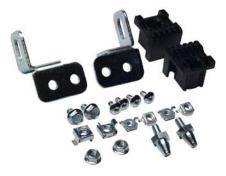

## **OKK Series Accessories** Subpanel Mounting Hardware Kits

Application

PPK100 is included with each subpanel and is used to mount the subpanel within the enclosure.

| Subpanel Mounting Hardware Kits |         |                                                        |
|---------------------------------|---------|--------------------------------------------------------|
| Part Number                     | Price   | Includes                                               |
| <u>PPK100</u>                   | \$36.00 | Brackets, sliders, conic pins, and fasteners included. |