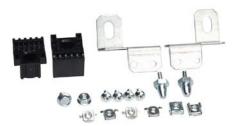

## Application

APK110 allows the subpanel to be recess mounted flush within the frame rails of the enclosure for maximizing interior space, for side-mounting subpanels, or to form a barrier between adjacent bays.

| Subpanel Mounting Hardware Kits |         |                                                        |
|---------------------------------|---------|--------------------------------------------------------|
| Part Number                     | Price   | Includes                                               |
| <u>APK110</u>                   | \$14.25 | Brackets, sliders, conic pins, and fasteners included. |