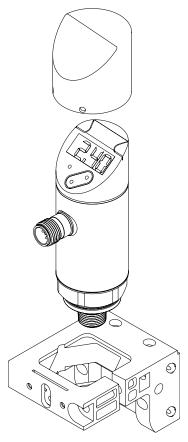

## **Dimensions**

mm [inches]

Part No. EPS-CV

Assembly Example

Part No. EPS-BKT1

See our website www.AutomationDirect.com for complete Engineering drawings.