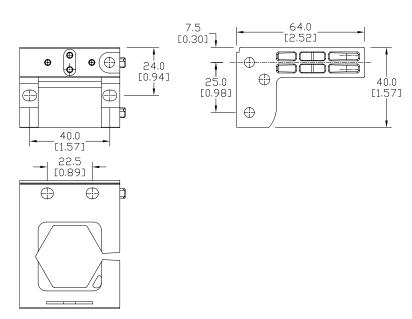

## **Dimensions**

mm [inches]

Part No. EPS-CV

Assembly Example

Part No. EPS-BKT1

See our website www.AutomationDirect.com for complete Engineering drawings.