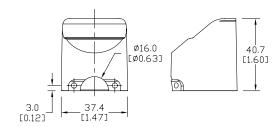

## **Dimensions**

mm [inches]

Part No. EPS-CV

Assembly Example

Part No. EPS-BKT1

See our website www.AutomationDirect.com for complete Engineering drawings.