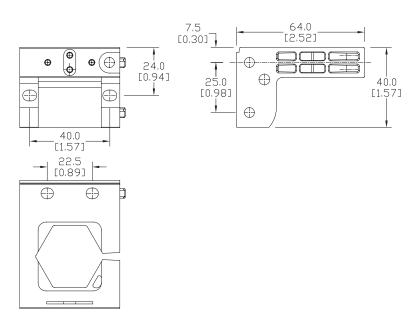

## **Dimensions**

mm [inches]

Part No. EPS-CV

Assembly Example

Part No. EPS-BKT1

See our website www.AutomationDirect.com for complete Engineering drawings.