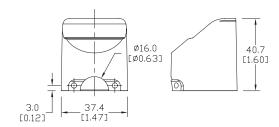

## **Dimensions**

mm [inches]

Part No. EPS-CV

Assembly Example

Part No. EPS-BKT1

See our website www.AutomationDirect.com for complete Engineering drawings.