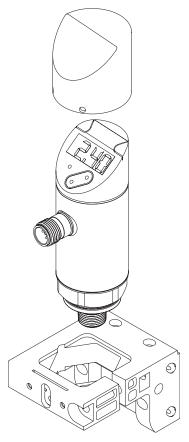

## **Dimensions**

mm [inches]

Part No. EPS-CV

Assembly Example

Part No. EPS-BKT1

See our website www.AutomationDirect.com for complete Engineering drawings.