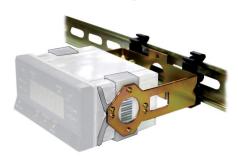

## **Dr**Sense Digital Panel Meter Accessories

| Panel Meter Accessories |                                                                                                                  |              |              |         |
|-------------------------|------------------------------------------------------------------------------------------------------------------|--------------|--------------|---------|
| Model                   | Description                                                                                                      | Weight (lbs) | Drawing Link | Price   |
| DPM-BKT1                | ProSense panel mount bracket, for use with DPM2 and DPM3 series 1/8 DIN digital panel meters. Hardware included. | 0.3          | <u>PDF</u>   | \$22.50 |

The DPM-BKT1 kit includes:

A. 2 mounting clips.

B. 4 screws M3 x 6 DIN 963 to attach the clips to the inside of the arms of part E.

C. 2 screws M4 x 8 DIN 84 to attach DIN rail clips to part E.

D. 2 DIN rail clips (DIN rail EN50022 or EN50035).

E. 1 metal bracket.

(Panel Meter not included)