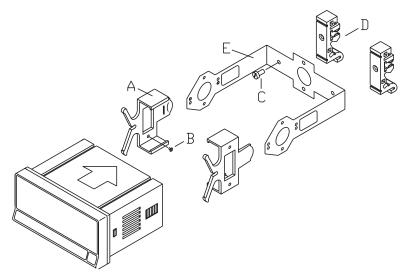

The DPM-BKT1 kit includes:

A. 2 mounting clips.

B. 4 screws M3 x 6 DIN 963 to attach the clips to the inside of the arms of part E.

C. 2 screws M4 x 8 DIN 84 to attach DIN rail clips to part E.

D. 2 DIN rail clips (DIN rail EN50022 or EN50035).

E. 1 metal bracket.

(Panel Meter not included)