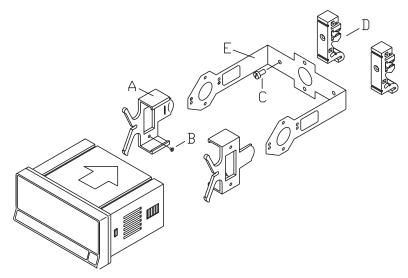

The DPM-BKT1 kit includes:

A. 2 mounting clips.

B. 4 screws M3 x 6 DIN 963 to attach the clips to the inside of the arms of part E.

C. 2 screws M4 x 8 DIN 84 to attach DIN rail clips to part E.

D. 2 DIN rail clips (DIN rail EN50022 or EN50035).

E. 1 metal bracket.

(Panel Meter not included)