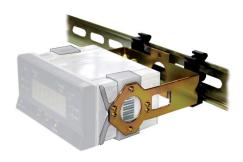

## **Dr**Sense Digital Panel Meter Accessories

| Panel Meter Accessories |                                                                                                                  |              |         |
|-------------------------|------------------------------------------------------------------------------------------------------------------|--------------|---------|
| Model                   | Description                                                                                                      | Weight (lbs) | Price   |
|                         | ProSense panel mount bracket, for use with DPM2 and DPM3 series 1/8 DIN digital panel meters. Hardware included. | 0.3          | \$22.50 |

The DPM-BKT1 kit includes:

A. 2 mounting clips.

B. 4 screws M3 x 6 DIN 963 to attach the clips to the inside of the arms of part E.

C. 2 screws M4 x 8 DIN 84 to attach DIN rail clips to part E.

D. 2 DIN rail clips (DIN rail EN50022 or EN50035).

E. 1 metal bracket.

(Panel Meter not included)